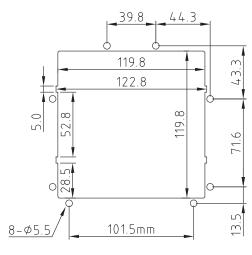

| Filter Media 5-Packs |             |  |
|----------------------|-------------|--|
| Part Number          | Description |  |
| LFG120BF/PK          | For LFGS120 |  |

PANEL CUTOUT