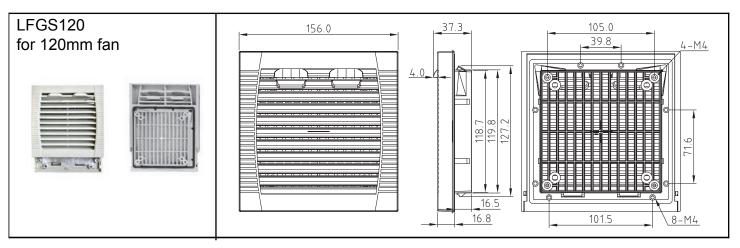

## Louvered Fan Guards (slide type) Easy Access to Media

| Part Number          | LFGS120                                                                                                                                                                                |
|----------------------|----------------------------------------------------------------------------------------------------------------------------------------------------------------------------------------|
| Frame Description    | ABS Resin - flame resistant UL94V-0, with UV protection. Vents with screens at 45-degree angle. Includes high foam sealing edge - protection grade IP44-IP54. Snap-fit or screw mount. |
| Filter Mesh Material | Nylon Fiber - Synthetic Resin, filters to 8 microns.                                                                                                                                   |
| Color                | Gray is standard. Black is available upon request. Minimums may apply.                                                                                                                 |
| Matching Series      | OA109, OA125, OA4715, OD1225, OD1232, OD1238                                                                                                                                           |
| Hardware             | 1 bag - 8 ea. M4x8, washer, lock washer<br>1 bag - 4 ea. M4x12, nut, star washer                                                                                                       |