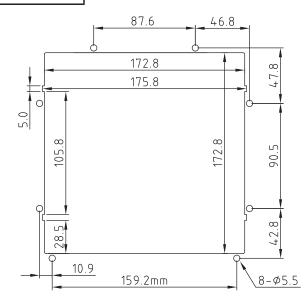

| Filter Media 5-Packs |             |  |
|----------------------|-------------|--|
| Part Number          | Description |  |
| LFG172BF/PK          | For LFGS172 |  |

PANEL CUTOUT