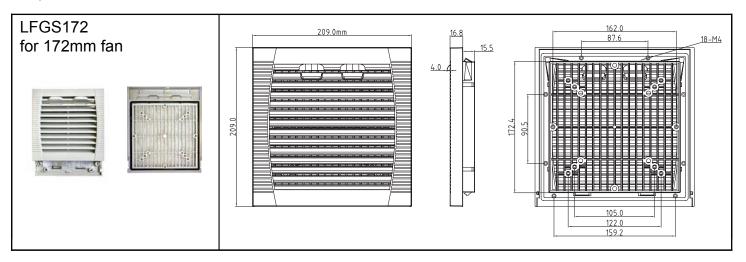

## Louvered Fan Guards (slide type) Easy Access to Media

| Part Number          | LFGS172                                                                                                                                                                                |
|----------------------|----------------------------------------------------------------------------------------------------------------------------------------------------------------------------------------|
| Frame Description    | ABS Resin - flame resistant UL94V-0, with UV protection. Vents with screens at 45-degree angle. Includes high foam sealing edge - protection grade IP44-IP54. Snap-fit or screw mount. |
| Filter Mesh Material | Nylon Fiber - Synthetic Resin, filters to 8 microns.                                                                                                                                   |
| Color                | Gray is standard. Black is available upon request. Minimums may apply.                                                                                                                 |
| Matching Series      | OA109, OA125, OA162, OA172, OA4715, OA5920,<br>OD1225, OD1232, OD1238, OD172                                                                                                           |
| Hardware             | 1 bag - 8 ea. M4x8, washer, lock washer<br>1 bag - 4 ea. M4x12, nut, star washer                                                                                                       |