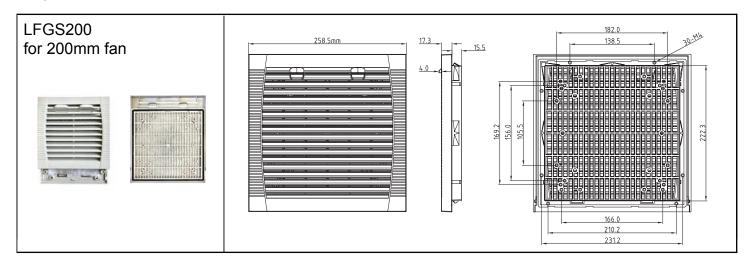

## **Louvered Fan Guards (slide type)**Easy Access to Media

| Part Number          | LFGS200                                                                                                                                                                                |
|----------------------|----------------------------------------------------------------------------------------------------------------------------------------------------------------------------------------|
| Frame Description    | ABS Resin - flame resistant UL94V-0, with UV protection. Vents with screens at 45-degree angle. Includes high foam sealing edge - protection grade IP44-IP54. Snap-fit or screw mount. |
| Filter Mesh Material | Nylon Fiber - Synthetic Resin, filters to 8 microns.                                                                                                                                   |
| Color                | Gray is standard. Black is available upon request. Minimums may apply.                                                                                                                 |
| Matching Series      | OA200AN, OD172, OA162, OA172S, OA5920,<br>OA225, OA180, OD180                                                                                                                          |
| Hardware             | 1 bag - 8 ea. M4x8, washer, lock washer<br>1 bag - 4 ea. M4x12, nut, star washer                                                                                                       |