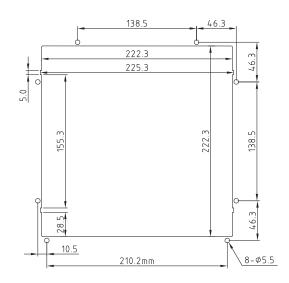

nthetic Resin, filters to 8 microns.                                                                                                                                   |
| Color                | Gray is standard. Black is available upon request. Minimums may apply.                                                                                                                 |
| Matching Series      | OA200AN, OD172, OA162, OA172S, OA5920,<br>OA225, OA180, OD180                                                                                                                          |
| Hardware             | 1 bag - 8 ea. M4x8, washer, lock washer<br>1 bag - 4 ea. M4x12, nut, star washer                                                                                                       |



PANEL CUTOUT