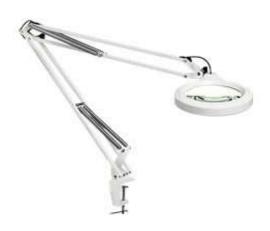

#### LFM LED T70 Lg107 840 5DCLANA

LFM LED is Luxo's most cost-effective LED Magnifier. A die-cast aluminum housing and flexible, 30" spring-balanced L-arm ensure the magnifier can be placed in any position. Auto shut-off an dimming features ensure energy savings. LFM LED is suitable for a variety of Oldistieman pocatib8352diapter (2.25X) lens. Edge clamp mount. Color: light grey.

### LFM LED T70 Lg107 840 5DCLANA

LFM LED is Luxo's most cost-effective LED Magnifier. A die-cast aluminum housing and flexible, 30" spring-balanced L-arm ensure the magnifier can be placed in any position. Auto shut-off an dimming