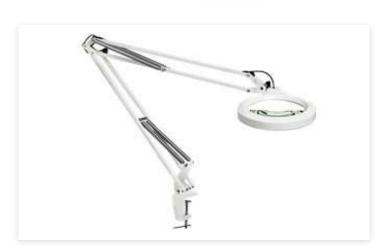

#### LFM LED T70 Lg107 840 5DCLANA

LFM LED is Luxo's most cost-effective LED Magnifier. A die-cast aluminum housing and flexible, 30" spring-balanced L-arm ensure the magnifier can be placed in any position. Auto shut-off an dimming features ensure energy savings. LFM LED is suitable for a variety of Oldistieman pocatib8352diapter (2.25X) lens. Edge clamp mount. Color: light grey.

### LFM LED T70 Lg107 840 5DCLANA

LFM LED is Luxo's most cost-effective LED Magnifier. A die-cast aluminum housing and flexible, 30" spring-balanced L-arm ensure the magnifier can be placed in any position. Auto shut-off an dimming