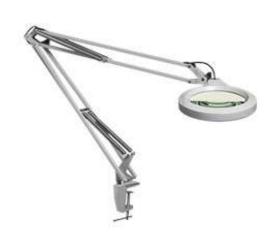

## LFM LED LFL026109

#### LFM LED T70 Lg107 840 5DCLANA

LFM LED is Luxo's most cost-effective LED Magnifier. A die-cast aluminum housing and flexible, 30" spring-balanced L-arm ensure the magnifier can be placed in any position. Auto shut-off an dimming features ensure energy savings. LFM LED is suitable for a variety of Oldistieman pocatib8352diapter (2.25X) lens. Edge clamp mount. Color: light grey.

# LFM LED LFL026109

### LFM LED T70 Lg107 840 5DCLANA

LFM LED is Luxo's most cost-effective LED Magnifier. A die-cast aluminum housing and flexible, 30" spring-balanced L-arm ensure the magnifier can be placed in any position. Auto shut-off an dimming