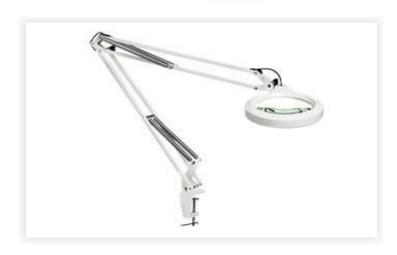

#### LFM LED T70 Lg107 840 5DCLANA

LFM LED is Luxo's most cost-effective LED Magnifier. A die-cast aluminum housing and flexible, 30" spring-balanced L-arm ensure the magnifier can be placed in any position. Auto shut-off an dimming features ensure energy savings. LFM LED is suitable for a variety of Oldistieman pocatib8352diapter (2.25X) lens. Edge clamp mount. Color: light grey.

### LFM LED T70 Lg107 840 5DCLANA

LFM LED is Luxo's most cost-effective LED Magnifier. A die-cast aluminum housing and flexible, 30" spring-balanced L-arm ensure the magnifier can be placed in any position. Auto shut-off an dimming