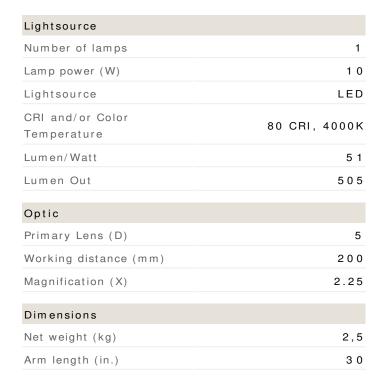

#### LFM LED T70 Lg107 840 5DCLANA

LFM LED is Luxo's most cost-effective LED Magnifier. A die-cast aluminum housing and flexible, 30" spring-balanced L-arm ensure the magnifier can be placed in any position. Auto shut-off an dimming features ensure energy savings. LFM LED is suitable for a variety of Oldistieman pocatib8352diapter (2.25X) lens. Edge clamp mount. Color: light grey.

| Electrical data                  |            |
|----------------------------------|------------|
| Maximum frequency (Hz)           | 6 0        |
| Minimum frequency (Hz)           | 5 0        |
| Maximum voltage (V)              | 1 2 0      |
| Voltage from (V)                 | 100        |
| Total consumption (W)            | 1 0        |
|                                  |            |
| Technical data                   |            |
| Maximum ambient temperature (°C) | 2 5        |
| IP classification                | 2 0        |
|                                  |            |
| Body                             |            |
| Body color                       | Grey       |
|                                  |            |
| Termination                      |            |
| Mounting                         | Edge clamp |

### LFM LED T70 Lg107 840 5DCLANA

LFM LED is Luxo's most cost-effective LED Magnifier. A die-cast aluminum housing and flexible, 30" spring-balanced L-arm ensure the magnifier can be placed in any position. Auto shut-off an dimming