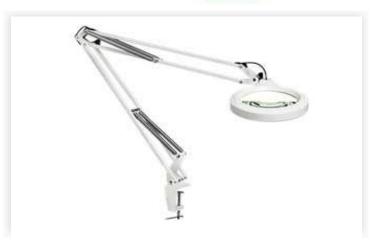

#### LFM LED T100 Wh107 840 5DCLANA

LFM LED is Luxo's most cost-effective LED Magnifier. A die-cast aluminum housing and flexible, 45" spring-balanced L-arm ensure the magnifier can be placed in any position. Auto shut-off an dimming features ensure energy savings. LFM LED is suitable for a variety of Industrial applications. 5-diopter (2.25X) lens. Edge clamp mount. Color: white.

### LFM LED T100 Wh107 840 5DCLANA

LFM LED is Luxo's most cost-effective LED Magnifier. A die-cast aluminum housing and flexible, 45" spring-balanced L-arm ensure the magnifier can be placed in any position. Auto shut-off an dimming features ensure energy savings. LFM LED is suitable for a variety of Industrial applications. 5-diopter (2.25X) lens. Edge clamp mount.