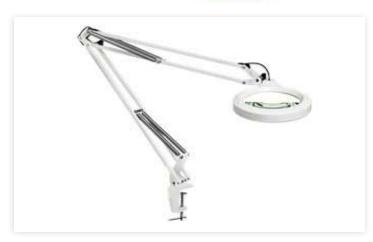

#### LFM LED T100 Wh107 840 5DCLANA

LFM LED is Luxo's most cost-effective LED Magnifier. A die-cast aluminum housing and flexible, 45" spring-balanced L-arm ensure the magnifier can be placed in any position. Auto shut-off an dimming features ensure energy savings. LFM LED is suitable for a variety of Industrial applications. 5-diopter (2.25X) lens. Edge clamp mount. Color: white.

### LFM LED T100 Wh107 840 5DCLANA

LFM LED is Luxo's most cost-effective LED Magnifier. A die-cast aluminum housing and flexible, 45" spring-balanced L-arm ensure the magnifier can be placed in any position. Auto shut-off an dimming features ensure energy savings. LFM LED is suitable for a variety of Industrial applications. 5-diopter (2.25X) lens. Edge clamp mount.