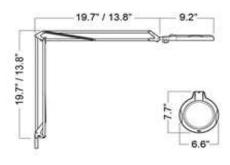

uency (Hz) | 5 0        |
| Maximum voltage (V)    | 1 2 0      |
| Voltage from (V)       | 1 0 0      |
|                        |            |
| Dimensions             |            |
| Net weight (kg)        | 2,5        |
| Arm length (in.)       | 4 5        |
|                        |            |
| Termination            |            |
| Mounting               | Edge clamp |



# LFM LED LFL026465



### LFM LED T100 Wh107 840 5DCLANA

LFM LED is Luxo's most cost-effective LED Magnifier. A die-cast aluminum housing and flexible, 45" spring-balanced L-arm ensure the magnifier can be placed in any position. Auto shut-off an dimming features ensure energy savings. LFM LED is suitable for a variety of Industrial applications. 5-diopter (2.25X) lens. Edge clamp mount.





## Drawings