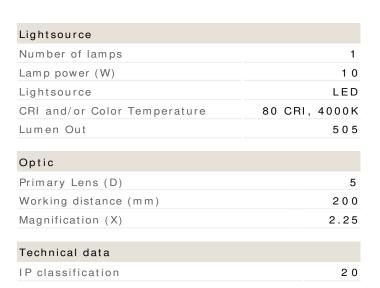

#### LFM LED T100 Wh107 840 5DCLANA

LFM LED is Luxo's most cost-effective LED Magnifier. A die-cast aluminum housing and flexible, 45" spring-balanced L-arm ensure the magnifier can be placed in any position. Auto shut-off an dimming features ensure energy savings. LFM LED is suitable for a variety of Industrial applications. 5-diopter (2.25X) lens. Edge clamp mount. Color: white.

| Electrical data        |            |
|------------------------|------------|
| Liectifical data       |            |
| Maximum frequency (Hz) | 6 0        |
| Minimum frequency (Hz) | 5 0        |
| Maximum voltage (V)    | 1 2 0      |
| Voltage from (V)       | 1 0 0      |
|                        |            |
| Dimensions             |            |
| Net weight (kg)        | 2,5        |
| Arm length (in.)       | 4 5        |
|                        |            |
| Termination            |            |
| Mounting               | Edge clamp |

### LFM LED T100 Wh107 840 5DCLANA

LFM LED is Luxo's most cost-effective LED Magnifier. A die-cast aluminum housing and flexible, 45" spring-balanced L-arm ensure the magnifier can be placed in any position. Auto shut-off an dimming features ensure energy savings. LFM LED is suitable for a variety of Industrial applications. 5-diopter (2.25X) lens. Edge clamp mount.