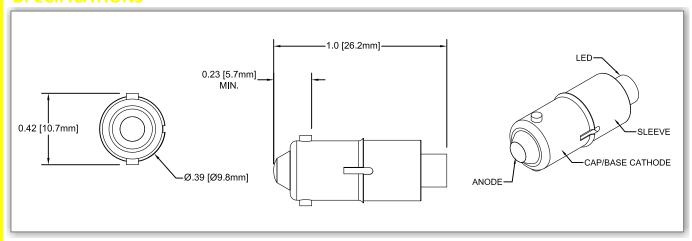

| 3.0 mA        | 340 mcd | 120°             |
| LFR-215CW230VAC | X=0.3028~0.3376<br>Y=0.3113~0.3616 | Cool White       | Water Clear        | 230 VAC           | 2.0 mA        | 440 mcd | 120°             |
| LFR-215CW125VAC | X=0.3028~0.3376<br>Y=0.3113~0.3616 | Cool White       | Water Clear        | 125 VAC           | 3.0 mA        | 440 mcd | 120°             |



### ORDERING INFORMATION

| <b>Product Group</b> | Series | Emitted Color                                    | Operating Voltage | Example        |
|----------------------|--------|--------------------------------------------------|-------------------|----------------|
| LFR                  | 2XX    | Red, Yellow, Green, Blue, Warm White, Cool White | 110VAC - 230VAC   | LFR-215R230VAC |

#### **SPECIFICATIONS**



#### DERATING CURVES