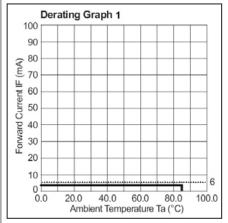

| 340 mcd | 120°             |
| LFR-215CW230VAC | X=0.3028~0.3376<br>Y=0.3113~0.3616 | Cool White       | Water Clear        | 230 VAC           | 2.0 mA        | 440 mcd | 120°             |
| LFR-215CW125VAC | X=0.3028~0.3376<br>Y=0.3113~0.3616 | Cool White       | Water Clear        | 125 VAC           | 3.0 mA        | 440 mcd | 120°             |



### ORDERING INFORMATION

| <b>Product Group</b> | Series | Emitted Color                                    | Operating Voltage | Example        |
|----------------------|--------|--------------------------------------------------|-------------------|----------------|
| LFR                  | 2XX    | Red, Yellow, Green, Blue, Warm White, Cool White | 110VAC - 230VAC   | LFR-215R230VAC |

#### **SPECIFICATIONS**



#### DERATING CURVES