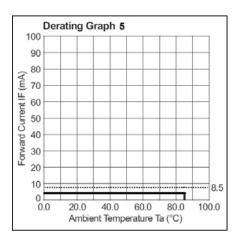

d | 120°             |
| LFR-215CW230VAC | X=0.3028~0.3376<br>Y=0.3113~0.3616 | Cool White       | Water Clear        | 230 VAC           | 2.0 mA        | 440 mcd | 120°             |
| LFR-215CW125VAC | X=0.3028~0.3376<br>Y=0.3113~0.3616 | Cool White       | Water Clear        | 125 VAC           | 3.0 mA        | 440 mcd | 120°             |



### ORDERING INFORMATION

| <b>Product Group</b> | Series | Emitted Color                                    | Operating Voltage | Example        |
|----------------------|--------|--------------------------------------------------|-------------------|----------------|
| LFR                  | 2XX    | Red, Yellow, Green, Blue, Warm White, Cool White | 110VAC - 230VAC   | LFR-215R230VAC |

#### **SPECIFICATIONS**



#### DERATING CURVES