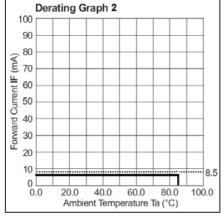

340 mcd | 120°             |
| LFR-215CW230VAC | X=0.3028~0.3376<br>Y=0.3113~0.3616 | Cool White       | Water Clear        | 230 VAC           | 2.0 mA        | 440 mcd | 120°             |
| LFR-215CW125VAC | X=0.3028~0.3376<br>Y=0.3113~0.3616 | Cool White       | Water Clear        | 125 VAC           | 3.0 mA        | 440 mcd | 120°             |



### ORDERING INFORMATION

| <b>Product Group</b> | Series | Emitted Color                                    | Operating Voltage | Example        |
|----------------------|--------|--------------------------------------------------|-------------------|----------------|
| LFR                  | 2XX    | Red, Yellow, Green, Blue, Warm White, Cool White | 110VAC - 230VAC   | LFR-215R230VAC |

#### **SPECIFICATIONS**



#### DERATING CURVES