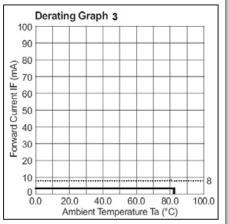

0 mcd | 120°             |
| LFR-215CW230VAC | X=0.3028~0.3376<br>Y=0.3113~0.3616 | Cool White       | Water Clear        | 230 VAC           | 2.0 mA        | 440 mcd | 120°             |
| LFR-215CW125VAC | X=0.3028~0.3376<br>Y=0.3113~0.3616 | Cool White       | Water Clear        | 125 VAC           | 3.0 mA        | 440 mcd | 120°             |



### ORDERING INFORMATION

| <b>Product Group</b> | Series | Emitted Color                                    | Operating Voltage | Example        |
|----------------------|--------|--------------------------------------------------|-------------------|----------------|
| LFR                  | 2XX    | Red, Yellow, Green, Blue, Warm White, Cool White | 110VAC - 230VAC   | LFR-215R230VAC |

#### **SPECIFICATIONS**



#### DERATING CURVES