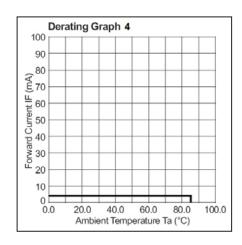

mcd | 120°             |
| LFR-215CW230VAC | X=0.3028~0.3376<br>Y=0.3113~0.3616 | Cool White       | Water Clear        | 230 VAC           | 2.0 mA        | 440 mcd | 120°             |
| LFR-215CW125VAC | X=0.3028~0.3376<br>Y=0.3113~0.3616 | Cool White       | Water Clear        | 125 VAC           | 3.0 mA        | 440 mcd | 120°             |



### ORDERING INFORMATION

| <b>Product Group</b> | Series | Emitted Color                                    | Operating Voltage | Example        |
|----------------------|--------|--------------------------------------------------|-------------------|----------------|
| LFR                  | 2XX    | Red, Yellow, Green, Blue, Warm White, Cool White | 110VAC - 230VAC   | LFR-215R230VAC |

#### **SPECIFICATIONS**



#### DERATING CURVES