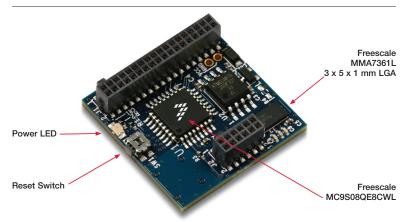

rding to the kit Web
site: www.freescale.com/
sensortoolbox

Assemble the hardware by connecting a development board to the interface board. This board is intended for use with an Accelerometer Interface Board, purchased separately. More information can be found on the Web site.



the latest software version by clicking the link. Download Software

All Sensor Toolbox kits use the same software and driver, so the install only needs to be done once. Follow the on-screen instructions to install the communication driver for the tool. Check back occasionally for software updates.

Plug in the USB and turn the board on using the power switch. Run the Sensor Toolbox link on your desktop.

Explore other compatible kits at www.freescale.com/sensortoolbox





## Get to know the LFSTBEB7361 board



## Learn more at www.freescale.com/sensortoolbox.

Freescale and the Freescale logo are trademarks or registered trademarks of Freescale Semiconductor, Inc. in the U.S. and other countries. All other product or service names are the property of their respective owners. © Freescale Semiconductor, Inc. 2009.

Doc Number: LFSBEB7361ACCQSG / REV 0 Agile Number: 926-78350 / REV A