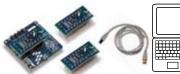

## LFSTBEB845x Quick Start Guide

Unpack the board.
Verify package contents
according to the kit Web

site: www.freescale.com/

sensortoolbox

Assemble the hardware by connecting a development board to the LFSTBUSB interface board. This kit comes with 3 accelerometer development boards that represent the MMA845xQ family. Each development board can be connected to the LFSTBUSB interface board. Both of these board types have a small arrow to indicate where to connect. See the image below. More information can be found on the Web site