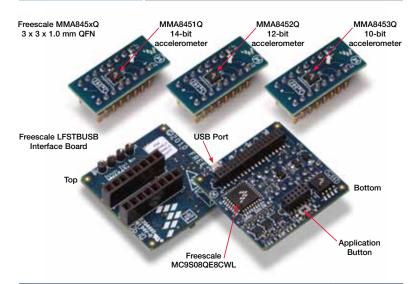

## LFSTBEB845x Quick Start Guide

Unpack the board.
Verify package contents
according to the kit Web

site: www.freescale.com/

sensortoolbox

Assemble the hardware by connecting a development board to the LFSTBUSB interface board. This kit comes with 3 accelerometer development boards that represent the MMA845xQ family. Each development board can be connected to the LFSTBUSB interface board. Both of these board types have a small arrow to indicate where to connect. See the image below. More information can be found on the Web site