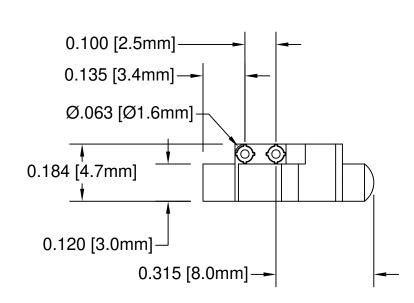

NOTE: LEAVE ORDER CODE BLANK IF NO COLOR IS DESIRED.

STANDARD TOLERANCE (UNLESS OTHERWISE SPECIFIED) 4 THOMAS, IRVINE, CA. 92618 TEL: (949) 951-8808 FAX: (949) 951-3974 TITLE: LIGHT PIPE, 2 HIGH, RIGHT ANGLE DESIGNED: REVISION PART NO: LP-230 С K. Aukshunas 01/22/16 CHECKED: CAGE CODE : 32559 | SHEET # 2 OF 2 J. Chiang 01/22/16 CAD GENERATED DOCUMENT, DO NOT MEASURE DRAWING.