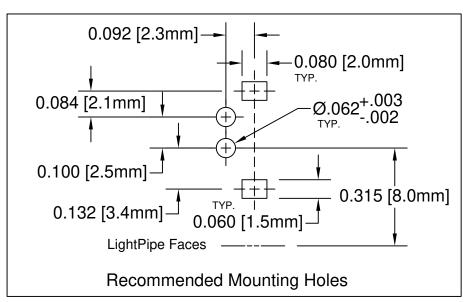

NOTE: LEAVE ORDER CODE BLANK IF NO COLOR IS DESIRED.

STANDARD TOLERANCE (UNLESS OTHERWISE SPECIFIED) 4 THOMAS, IRVINE, CA. 92618 TEL: (949) 951-8808 FAX: (949) 951-3974 TITLE: LIGHT PIPE, 2 HIGH, RIGHT ANGLE DESIGNED: REVISION PART NO: LP-230 С K. Aukshunas 01/22/16 CHECKED: CAGE CODE : 32559 | SHEET # 2 OF 2 J. Chiang 01/22/16 CAD GENERATED DOCUMENT, DO NOT MEASURE DRAWING.