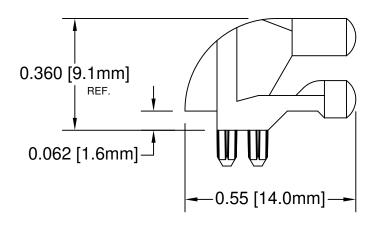

NOTE: LEAVE ORDER CODE BLANK IF NO COLOR IS DESIRED.

STANDARD TOLERANCE (UNLESS OTHERWISE SPECIFIED) 4 THOMAS, IRVINE, CA. 92618 TEL: (949) 951-8808 FAX: (949) 951-3974 TITLE: LIGHT PIPE, 2 HIGH, RIGHT ANGLE DESIGNED: REVISION PART NO: LP-230 С K. Aukshunas 01/22/16 CHECKED: CAGE CODE : 32559 | SHEET # 2 OF 2 J. Chiang 01/22/16 CAD GENERATED DOCUMENT, DO NOT MEASURE DRAWING.