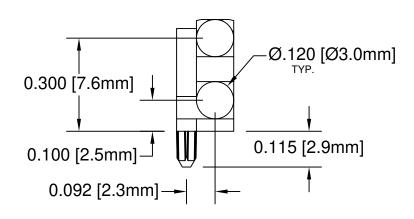

NOTE: LEAVE ORDER CODE BLANK IF NO COLOR IS DESIRED.

STANDARD TOLERANCE (UNLESS OTHERWISE SPECIFIED) 4 THOMAS, IRVINE, CA. 92618 TEL: (949) 951-8808 FAX: (949) 951-3974 TITLE: LIGHT PIPE, 2 HIGH, RIGHT ANGLE DESIGNED: REVISION PART NO: LP-230 С K. Aukshunas 01/22/16 CHECKED: CAGE CODE : 32559 | SHEET # 2 OF 2 J. Chiang 01/22/16 CAD GENERATED DOCUMENT, DO NOT MEASURE DRAWING.