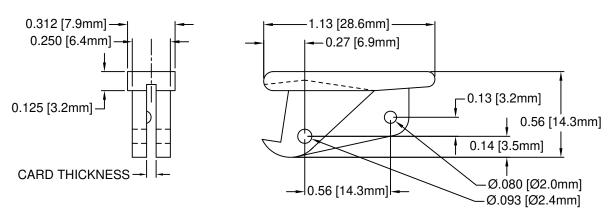

| PART NO. | COLOR    | ROLL PIN | CARD<br>THICKNESS |
|----------|----------|----------|-------------------|
| LP-36 NT | NATURAL  | RP-250   |                   |
| LP-36 WE | WHITE    | RP-250   | 1/16"(1.6mm)      |
| LP-36 XX | SEE S.#2 | RP-250   |                   |

- 5. PRE-ASSEMBLED ROLL PINS AVAILABLE UPON REQUEST.
- 4. ROLL PINS INCLUDED. PACKAGED SEPARATELY.
- 3. MATERIAL: NYLON 6/6, 94V-2, WHITE.
- 2. MATERIAL: NYLON 6/6, 94V-2, NATURAL.
- 1. GENERAL SPECIFICATIONS: BIVAR MOLDED COMPONENT SPECIFICATION BV00-E101.