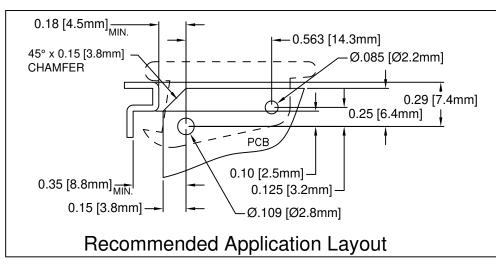

- 5. PRE-ASSEMBLED ROLL PINS AVAILABLE UPON REQUEST.
- 4. ROLL PINS INCLUDED. PACKAGED SEPARATELY.
- 3. MATERIAL: NYLON 6/6, 94V-2, WHITE.
- 2. MATERIAL: NYLON 6/6, 94V-2, NATURAL.
- 1. GENERAL SPECIFICATIONS: BIVAR MOLDED COMPONENT SPECIFICATION BV00-E101.