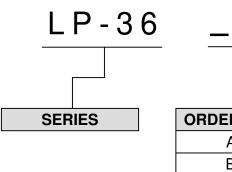

| PART NO. | COLOR    | ROLL PIN | CARD<br>THICKNESS |
|----------|----------|----------|-------------------|
| LP-36 NT | NATURAL  | RP-250   |                   |
| LP-36 WE | WHITE    | RP-250   | 1/16"(1.6mm)      |
| LP-36 XX | SEE S.#2 | RP-250   |                   |

| ORDER CODE | COLOR        |
|------------|--------------|
| AA         | AQUA         |
| BK         | BLACK        |
| BE         | BLUE         |
| BN         | BROWN        |
| FG         | FOREST GREEN |
| GY         | GRAY         |
| GN         | GREEN        |
| LE         | LIME         |
| OE         | ORANGE       |
| PK         | PINK         |
| RD         | RED          |
| VT         | VIOLET       |
| YW         | YELLOW       |