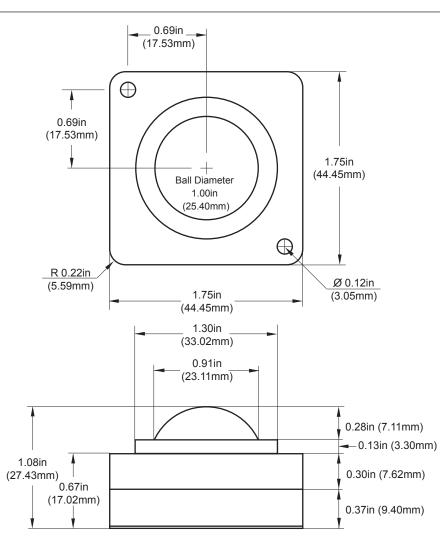

## **SPECIFICATIONS**

**ELECTRICAL** 

PS/2

INPUT: 5V @ 25mA max **OUTPUT**: CMOS/TTL

**MECHANICAL** 

BALL DIAMETER:

**BALL ROTATION:** Continuous Black BALL COLOR: TRACKING FORCE: 15g WEIGHT 33.5g LIFE CYCLE (BALL ROTATIONS): 5 Million

## **LP1003EXXH00**

REV

LP100 - 1.00" PS/2 Trackball

PROPRIETARY AND CONFIDENTIAL

THE INFORMATION CONTAINED IN THIS DRAWING IS THE SOLE PROPERTY OF CH PRODUCTS. ANY REPRODUCTION IN PART OR AS WHOLE WITHOUT THE WRITTEN PERMISSION OF CH PRODUCTS IS PROHIBITED.