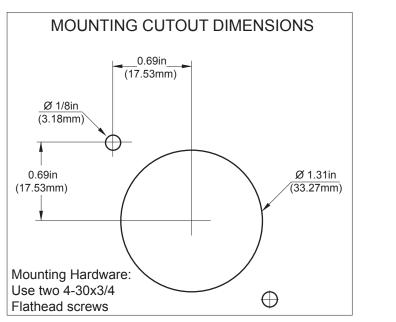

## **LP1003EXXH00**

REV

LP100 - 1.00" PS/2 Trackball

PROPRIETARY AND CONFIDENTIAL

THE INFORMATION CONTAINED IN THIS DRAWING IS THE SOLE PROPERTY OF CH PRODUCTS. ANY REPRODUCTION IN PART OR AS WHOLE WITHOUT THE WRITTEN PERMISSION OF CH PRODUCTS IS PROHIBITED.