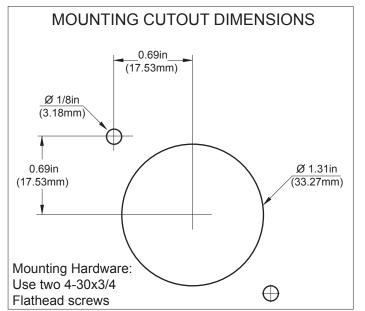

## **SPECIFICATIONS**

## **MECHANICAL**

BALL DIAMETER: 1

BALL ROTATION: Continuous

BALL COLOR/ILLUMINATION: Blue
TRACKING FORCE: 15g
WEIGHT 33.5g
LIFE CYCLE (BALL ROTATIONS): 5 Million

**RoHS** compliant

LP1003EXXH00-B

REV **A** 

DESCRIPTION

LP100 - 1.00" PS/2 Trackball with Blue Backlit Illumination
PROPRIETARY AND CONFIDENTIAL

THE INFORMATION CONTAINED IN THIS DRAWING IS THE SOLE PROPERTY OF CH PRODUCTS. ANY REPRODUCTION IN PART OR AS WHOLE WITHOUT THE WRITTEN PERMISSION OF CH PRODUCTS IS PROHIBITED.