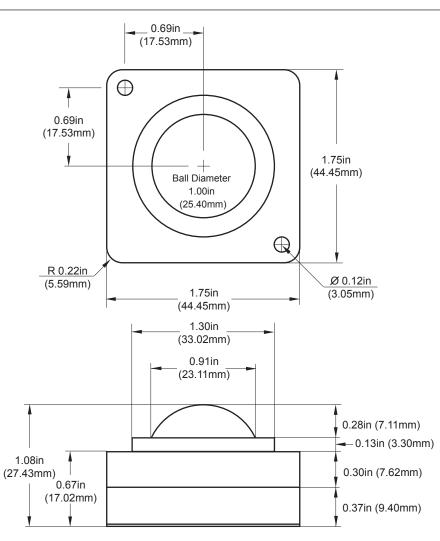

## **SPECIFICATIONS**

## **MECHANICAL**

BALL DIAMETER: 1

BALL ROTATION: Continuous

BALL COLOR/ILLUMINATION: Blue
TRACKING FORCE: 15g
WEIGHT 33.5g
LIFE CYCLE (BALL ROTATIONS): 5 Million

**RoHS** compliant

LP1003EXXH00-B

REV **A** 

DESCRIPTION

LP100 - 1.00" PS/2 Trackball with Blue Backlit Illumination
PROPRIETARY AND CONFIDENTIAL

THE INFORMATION CONTAINED IN THIS DRAWING IS THE SOLE PROPERTY OF CH PRODUCTS. ANY REPRODUCTION IN PART OR AS WHOLE WITHOUT THE WRITTEN PERMISSION OF CH PRODUCTS IS PROHIBITED.