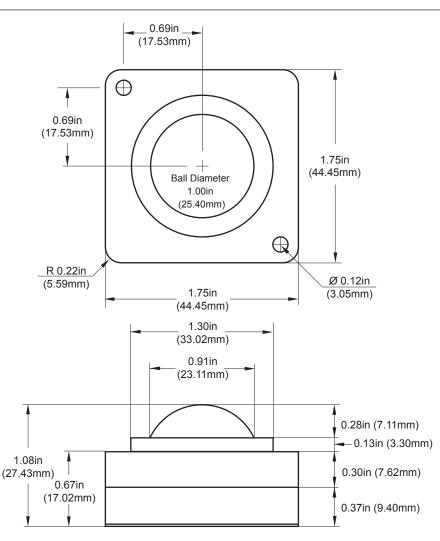

## **MECHANICAL**

BALL DIAMETER: 1'

BALL ROTATION: Continuous

BALL COLOR/ILLUMINATION: Red
TRACKING FORCE: 15g
WEIGHT 33.5g
LIFE CYCLE (BALL ROTATIONS): 5 Million

RoHS compliant

LP1007EXXH00-R

A

DESCRIPTION

LP100 - 1.00" USB Trackball with Red Backlit Illumination

PROPRIETARY AND CONFIDENTIAL

THE INFORMATION CONTAINED IN THIS DRAWING IS THE SOLE PROPERTY OF CH PRODUCTS. ANY REPRODUCTION IN PART OR AS WHOLE WITHOUT THE WRITTEN PERMISSION OF CH PRODUCTS IS PROHIBITED.