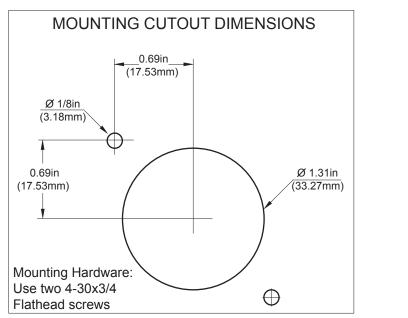

## **MECHANICAL**

BALL DIAMETER: 1'

BALL ROTATION: Continuous

BALL COLOR/ILLUMINATION: Red
TRACKING FORCE: 15g
WEIGHT 33.5g
LIFE CYCLE (BALL ROTATIONS): 5 Million

RoHS compliant

LP1007EXXH00-R

A

DESCRIPTION

LP100 - 1.00" USB Trackball with Red Backlit Illumination

PROPRIETARY AND CONFIDENTIAL

THE INFORMATION CONTAINED IN THIS DRAWING IS THE SOLE PROPERTY OF CH PRODUCTS. ANY REPRODUCTION IN PART OR AS WHOLE WITHOUT THE WRITTEN PERMISSION OF CH PRODUCTS IS PROHIBITED.