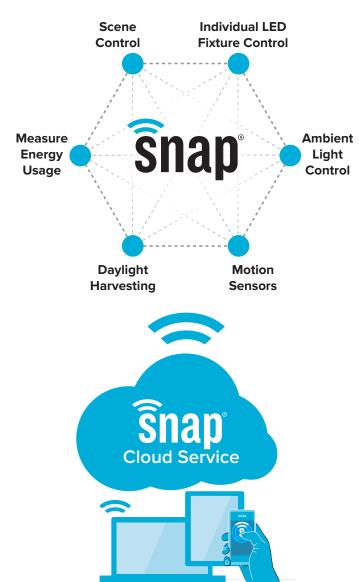

#### **SNAP Intelligent Lighting Products**

- Based on the Synapse SNAP Network OS
- Internet-enabled for mobile or desktop access
- Easy to integrate into new or existing designs
- Remotely control individual or groups of lights
- Color tuning and brightness control On/Off
- Measure and monitor heat, current, voltage
- Automated adjustment to ambient light
- Motion controlled or timed dimming
- · Zone control and failure detection

## **SNAP Cloud Lighting Service**