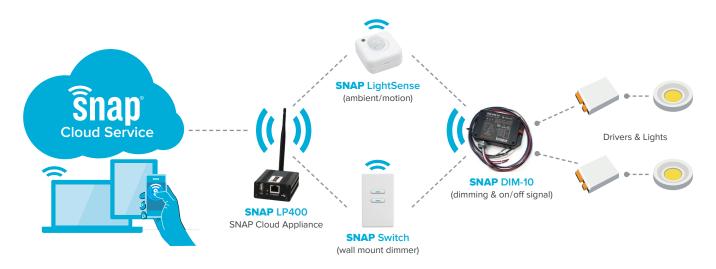

# SNAP Intelligent Lighting Products

| Part #                 | Description                                                                                                                                                      |
|------------------------|------------------------------------------------------------------------------------------------------------------------------------------------------------------|
| LP400-001              | SNAP Cloud Appliance to create a<br>transparent gateway between any SNAP<br>network and Internet (includes 1st year of<br>SNAP Lighting Cloud Service LP480-001) |
| LP485-XXX              | SNAP Lighting Cloud Service to remotely control or monitor luminaries via the Internet (2nd year and onward for annual service license – updates included)       |
| LPSET-001              | Setup Service for customer's web site required for initial setup of SNAP Lighting Cloud Service                                                                  |
| LP001-001<br>LP002-001 | SNAP DIM-10 for dimming and full on/off for<br>1–10 fixtures – 240V<br>SNAP DIM-10 for dimming and full on/off for<br>1–10 fixtures – 277V                       |
| LP301-001              | SNAP Switch for wireless lighting control via wall mounted switch                                                                                                |
| LP201-002              | SNAP LightSense for wireless occupancy<br>sensor supports daylight harvesting using<br>digital ambient light monitoring                                          |
| LPEK1000               | Intelligent Lighting Kit for test sites and demos to dim and control lights using PWM or 0-10V dimmable LED drivers                                              |

## **SNAP Cloud Lighting Service**