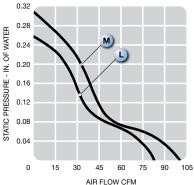

**MECHATRONICS** 

Max. Static

Pressure (H<sub>2</sub>0)

INCH

0.25

0.31

ММ

6.3

7.8

| low power consumption, global<br>input voltage            | Termin    | al Le            | Ƴ<br>ad Wire | ( )            |       |         |       |
|-----------------------------------------------------------|-----------|------------------|--------------|----------------|-------|---------|-------|
| 90 ~ 264 VAC                                              |           |                  |              |                |       |         |       |
| magnesium die cast frame with<br>UL94V-0 plastic impeller | Model No. | Rated<br>Voltage | Freq.        | Input<br>Power | Speed | Air V   | olume |
| motor quality ball bearings                               |           | V                | HZ           | W              | RPM   | M³/Min. | CFM   |
| electronically comutated                                  | LPC12B99L | 90 ~ 264         | 50/60        | 5.0            | 2,800 | 2.3     | 80    |
|                                                           | LPC12B99M | 90 ~ 264         | 50/60        | 5.5            | 3,200 | 2.8     | 100   |