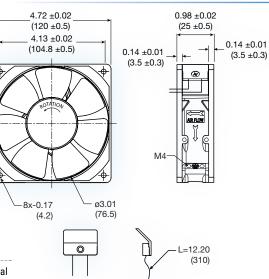

input voltage Operating voltage: 90 ~ 264 VAC

Features:

(120 x 120 x 25 mm) 4.72 x 4.72 x 0.98 inches

| magnesium die cast frame with<br>UL94V-0 plastic impeller |  |  |
|-----------------------------------------------------------|--|--|
| motor quality ball bearings                               |  |  |
| electronically comutated                                  |  |  |
| air exhaust over struts                                   |  |  |
| terminal type or lead wire                                |  |  |
|                                                           |  |  |