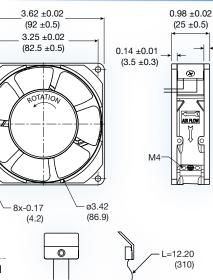

## (92 x 92 x 25 mm) 3.62 x3.62 x 0.98 inches

| Features:          | low power consumption, global input voltage               |
|--------------------|-----------------------------------------------------------|
| Operating voltage: | 90 ~ 264 VAC                                              |
| Construction:      | magnesium die cast frame with<br>UL94V-0 plastic impeller |
| Bearing option:    | motor quality ball bearings                               |
| Motor:             | electronically comutated                                  |
| Air Flow:          | air exhaust over struts                                   |
| Connection:        | terminal type or lead wire                                |

0.14 ±0.01

(3.5 ±0.3)

**Cooling Simplified** 

M

н

40

AIR FLOW CFM

60

0.28

0.24

0.20

0.16

0.12 0.08

0.04

0

20

STATIC PRESSURE - IN. OF WATER