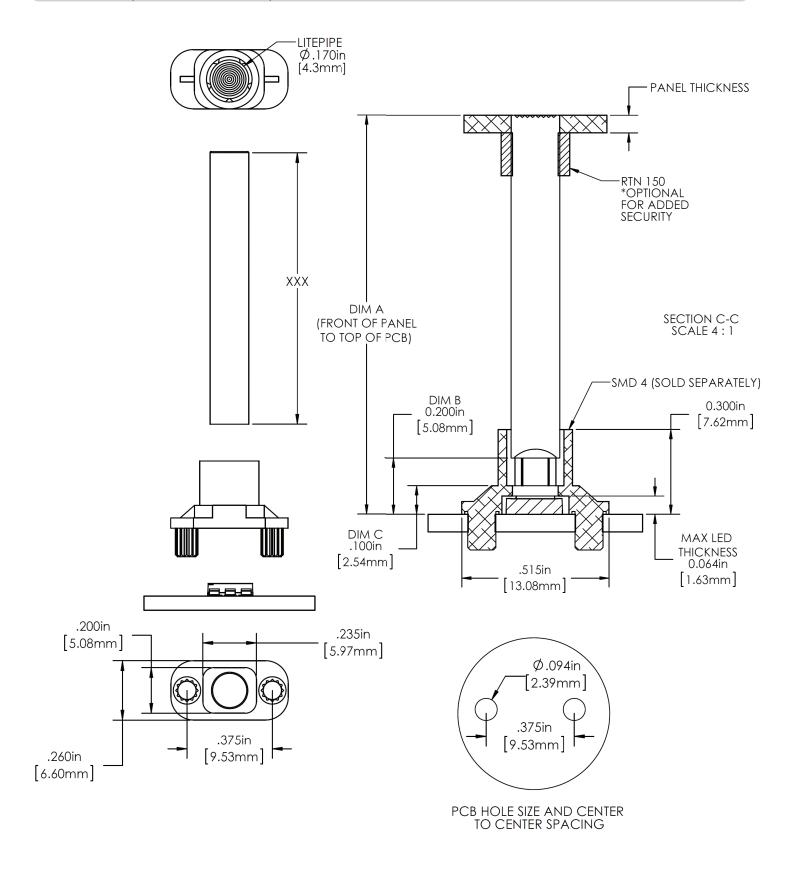

# **Ordering data**

LPCM lightpipe ordering code (example)

(Min 030 = . 300") (Max 120 = 1.20")

LPCM XXX CTP

LITEPIPE ORDERING CALCULATIONS:

DIM A - DIM B (.200" [5.1mm]) = MIN LIGHTPIPE LENGTH

DIM A - DIM C (.100" [2.5mm]) = MAX LIGHTPIPE LENGTH

# **Dimensions (Not drawn to scale)**