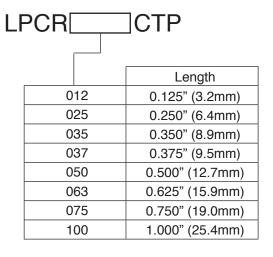

#### **Ordering Data and Optional Accessory**

Retainers for Light Pipe (order separately):

- · recommended for high vibration applications
- secure and uniform placement of the light pipe to the panel
- field-proven design

#### RTN\_150

Length from 0.250" to 0.500" Grommet for LPCR Series Light Pipe

160° ANGLE RTN\_250 Length from 0.500" to 1.000" Spring retainer for LPCR Series Light Pipe