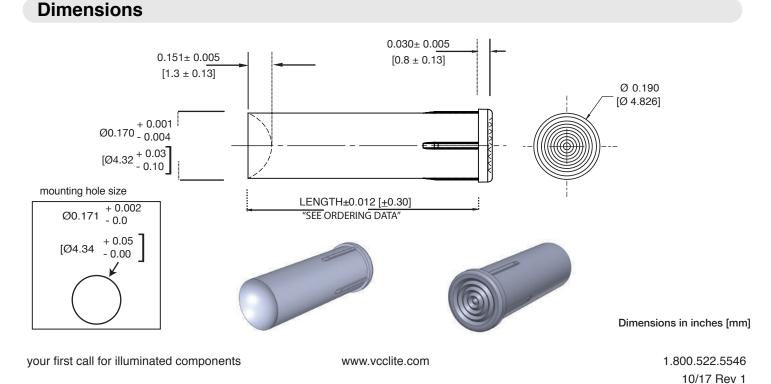

### LPCR Series 0.171" (4.34mm) Press Fit, Low Profile, Fresnel Lens Vertical Rigid Light Pipe

LPCR Series litepipe<sup>™</sup> features fresnel lens round surface for super wide viewing angle at 160 degrees

#### **Product Specifications**

| Material<br>Polycarbonate, clear, UL 94-V0 | Recommended Installation Specifications |                                   |
|--------------------------------------------|-----------------------------------------|-----------------------------------|
|                                            | mounting hole                           | 0.171" + 0.002" (4.34mm + 0.05mm) |
|                                            | panel thickness                         | 0.040" (1.02mm) to 0.093"(2.36mm) |

Recommendation: Maximum (clearance) between LED and light pipe: • 0.050" [1.3mm]