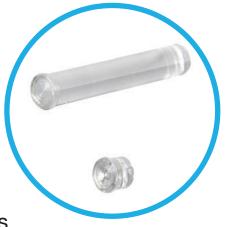

### LPCR Series 0.171" (4.34mm) Press Fit, Low Profile, Fresnel Lens Vertical Rigid Light Pipe

LPCR Series litepipe<sup>™</sup> features fresnel lens round surface for super wide viewing angle at 160 degrees