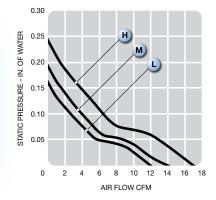

## (60 x 60 x 25 mm) 2.36 x 2.36 x 1.00 inches

| Operating voltage | : 100 to 240 VAC                             |            | 1                     |             |                     | 1                  |              | 1                    |     |                                            |      | 1              |        |
|-------------------|----------------------------------------------|------------|-----------------------|-------------|---------------------|--------------------|--------------|----------------------|-----|--------------------------------------------|------|----------------|--------|
| Construction:     | plastic frame and impeller                   | Model No.  | Rated<br>Voltage<br>V | Freq.<br>HZ | Input<br>Power<br>W | Rated<br>Cur.<br>A | Speed<br>RPM | Air Volume           |     | Max. Static<br>Pressure (H <sub>2</sub> 0) |      | Sound<br>Noise | Weight |
|                   |                                              |            |                       |             |                     |                    |              | M <sup>3</sup> /Min. | CFM | ММ                                         | INCH | dbA            | g      |
| Bearing option:   | ball bearing                                 | LPH60B99-L | 100-240               | 50/60       | 1.4                 | 0.04               | 3500         | 0.34                 | 12  | 4.1                                        | 0.16 | 31             | 69     |
| Motor:            | electronically commutated                    | LPH60B99-M | 100-240               | 50/60       | 1.7                 | 0.05               | 4000         | 0.36                 | 13  | 4.8                                        | 0.19 | 33             | 69     |
| Air flow:         | exhaust over struts                          | LPH60B99-H | 100-240               | 50/60       | 2.3                 | 0.06               | 4500         | 0.48                 | 17  | 6.1                                        | 0.24 | 35             | 69     |
| Connection:       | lead wire UL1007 24AWG<br>or terminal        |            |                       |             |                     |                    |              |                      |     |                                            |      |                |        |
| Protection:       | auto restart                                 |            |                       |             |                     |                    |              |                      |     |                                            |      |                |        |
| Options:          | tachometer, PWM,<br>environmental protection |            |                       |             |                     |                    |              |                      |     |                                            |      |                |        |