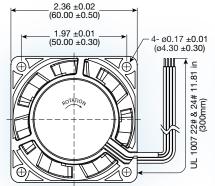

## (60 x 60 x 25 mm) 2.36 x 2.36 x 1.00 inches

| Operating voltage | : 100 to 240 VAC                             |            | 1                     |             |                     | 1                  |              | 1                    |     |                                            |      | 1              |        |
|-------------------|----------------------------------------------|------------|-----------------------|-------------|---------------------|--------------------|--------------|----------------------|-----|--------------------------------------------|------|----------------|--------|
| Construction:     | plastic frame and impeller                   | Model No.  | Rated<br>Voltage<br>V | Freq.<br>HZ | Input<br>Power<br>W | Rated<br>Cur.<br>A | Speed<br>RPM | Air Volume           |     | Max. Static<br>Pressure (H <sub>2</sub> 0) |      | Sound<br>Noise | Weight |
|                   |                                              |            |                       |             |                     |                    |              | M <sup>3</sup> /Min. | CFM | ММ                                         | INCH | dbA            | g      |
| Bearing option:   | ball bearing                                 | LPH60B99-L | 100-240               | 50/60       | 1.4                 | 0.04               | 3500         | 0.34                 | 12  | 4.1                                        | 0.16 | 31             | 69     |
| Motor:            | electronically commutated                    | LPH60B99-M | 100-240               | 50/60       | 1.7                 | 0.05               | 4000         | 0.36                 | 13  | 4.8                                        | 0.19 | 33             | 69     |
| Air flow:         | exhaust over struts                          | LPH60B99-H | 100-240               | 50/60       | 2.3                 | 0.06               | 4500         | 0.48                 | 17  | 6.1                                        | 0.24 | 35             | 69     |
| Connection:       | lead wire UL1007 24AWG<br>or terminal        |            |                       |             |                     |                    |              |                      |     |                                            |      |                |        |
| Protection:       | auto restart                                 |            |                       |             |                     |                    |              |                      |     |                                            |      |                |        |
| Options:          | tachometer, PWM,<br>environmental protection |            |                       |             |                     |                    |              |                      |     |                                            |      |                |        |