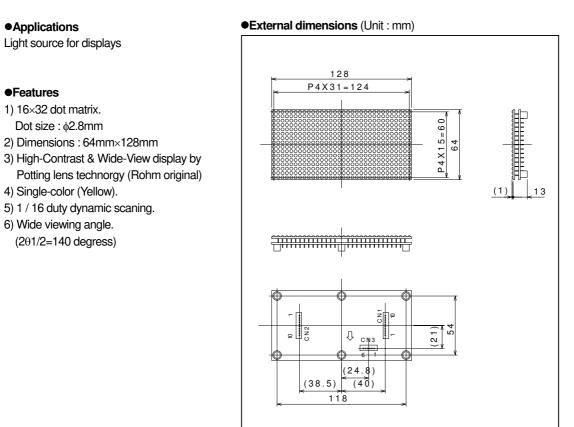

## 16×32 dot matrix unit LPM-5123Y320

The LPM-5123Y320 is a 16×32 dot matrix display which can be used in a wide range of applications, including alphabet, numeric, symbol and graphical displays. A large display can be easily created by arranging a number of these dot matrix displays in an array, and they can be applied to a variety of display purposes. Display data are sent to internal shift registers, which enable on-the-spot control of the display.

#### Specifications

For specifications, refer to "LUM unit series". (www.rohm.com/products/databook/dp/pdf/lum-unit.pdf)