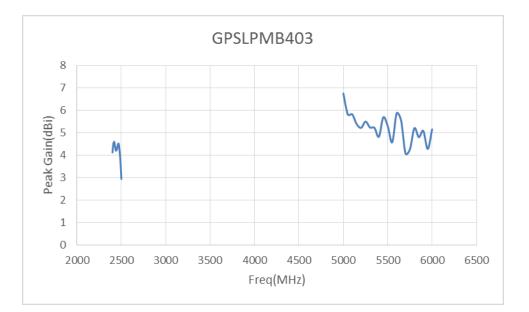

**Description**: 2xLTE, WiFi, GNSS Multiband Vehicular Antenna

# Series: Low Profile MB

### PART NUMBER: GPSLPMB403

## **CHARTS**

# WiFi Peak Gain\*

### \* Test on bracket and diameter is 500mm ground plane