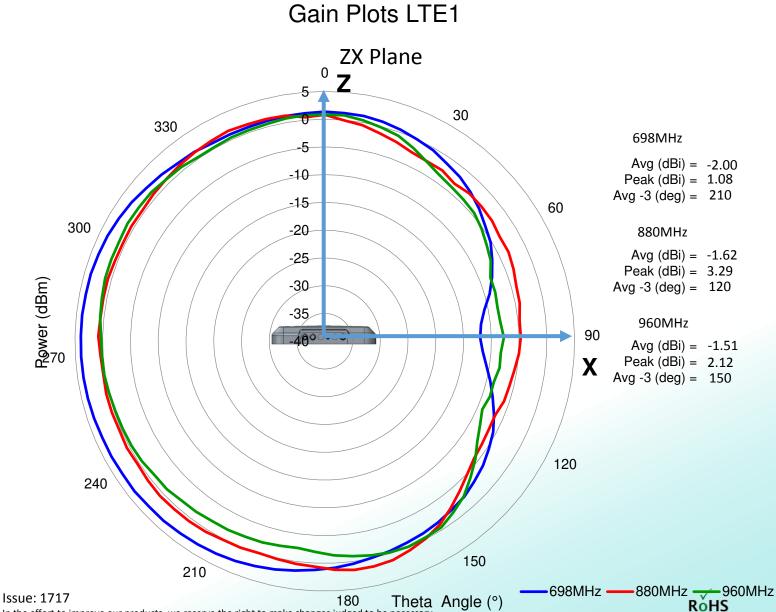

**Description**: 2xLTE, WiFi, GNSS Multiband Vehicular Antenna

# Series: Low Profile MB

### PART NUMBER: GPSLPMB403

### CHARTS

In the effort to improve our products, we reserve the right to make changes judged to be necessary. CONFIDENTIAL AND PROPRIETARY INFORMATION

This document contains confidential and proprietary information of Pulse Electronics, Inc. (Pulse) and is protected by copyright, trade secret and other state and federal laws. Its receipt or possession does not convey any rights to reproduce, disclose its contents, or to manufacture, use or sell anything it may describe. Reproduction, disclosure or use without specific written authorization of Pulse is strictly forbidden. For more information: