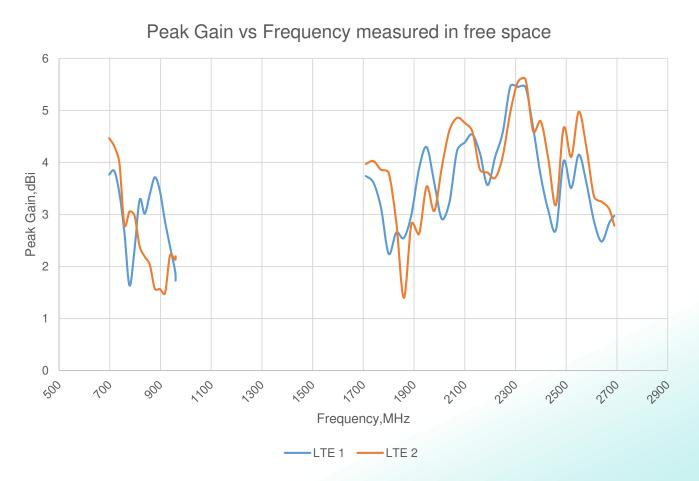

**Description**: 2xLTE, WiFi, GNSS Multiband Vehicular Antenna

Series: Low Profile MB

### PART NUMBER: GPSLPMB403

### **CHARTS**

# LTE1 and LTE2 Peak Gain