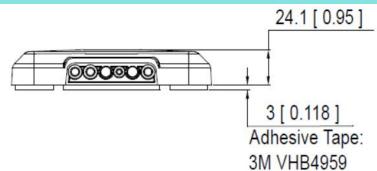

## **MECHANICAL SPECIFICATIONS**

| Plastic radome            | SABIC PC943        |
|---------------------------|--------------------|
| Color                     | Black              |
| Ingress Protection        | IP67               |
| Weight                    | 310 g              |
| Cable retention: Pull off | 30N mini           |
| Fixing system             | 3M VHB4959 (T=3mm) |

# MECHANICAL DRAWING

Adhesive Tape Placement