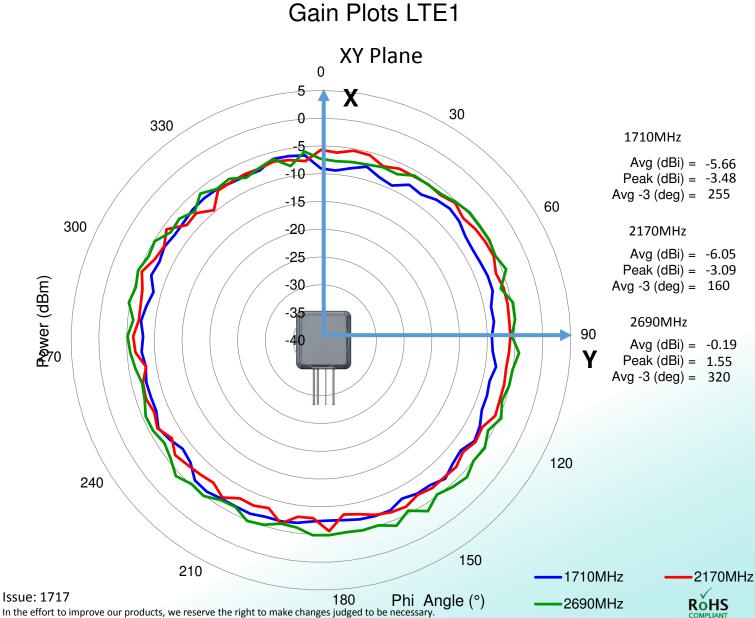

**Description**: 2xLTE, WiFi, GNSS Multiband Vehicular Antenna

# Series: Low Profile MB

### PART NUMBER: GPSLPMB403

### CHARTS

In the effort to improve our products, we reserve the right to make changes judged to be necessary. CONFIDENTIAL AND PROPRIETARY INFORMATION

This document contains confidential and proprietary information of Pulse Electronics, Inc. (Pulse) and is protected by copyright, trade secret and other state and federal laws. Its receipt or possession does not convey any rights to reproduce, disclose its contents, or to manufacture, use or sell anything it may describe. Reproduction, disclosure or use without specific written authorization of Pulse is strictly forbidden. For more information: