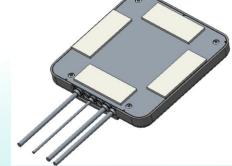

## **MECHANICAL DRAWING**

Detail A

| ltem | GPSLPMB403 RF Cables | Text on Label | Cable Type | Cable Length | Connector          |
|------|----------------------|---------------|------------|--------------|--------------------|
| 1    | LTE-1                | Cell - 1      | LMR195     |              | TNC Male           |
| 2    | WiFi                 | WiFi          | LMR195     | 600mm        | <b>RP-TNC Male</b> |
| 3    | GPS                  | GNSS          | LMR100     | [ 23.622" ]  | SMA Male           |
| 4    | LTE-2                | Cell - 2      | LMR195     |              | <b>RP-SMA Male</b> |

# MECHANICAL DRAWING

Adhesive Tape Placement