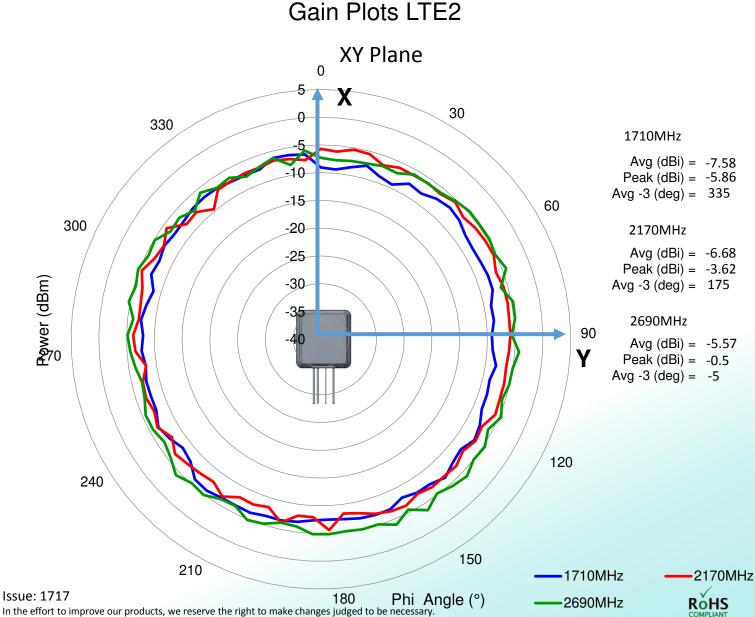

**Description**: 2xLTE, WiFi, GNSS Multiband Vehicular Antenna

# Series: Low Profile MB

### PART NUMBER: GPSLPMB403

### CHARTS