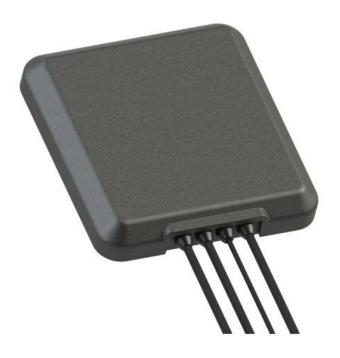

**Series: Low Profile MB** 

TECHNICAL DATA SHEET

**Description**: 2xLTE, WiFi, GNSS Multiband Vehicular Antenna

## Features:

- 2xMiMo 698-960/1710-2690MHz
- WiFi 2400-2500/4900-5900MHz
- Active GNSS:
  - GPS, Galileo, Glonass, Beidou
  - LNA Gain 30dB
- Size 145x135x25mm
- Adhesive mount on plastic and glass fiber surfaces
- Mounting accessory for metallic surfaces