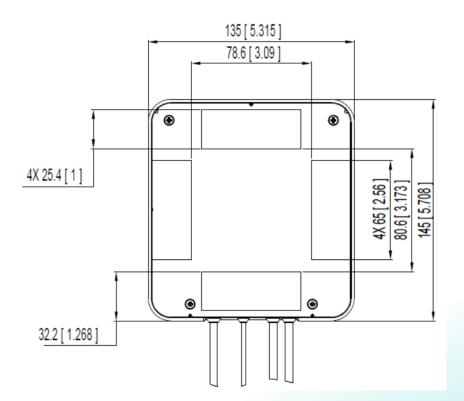

## Features:

- 2xMiMo 698-960/1710-2690MHz
- WiFi 2400-2500/4900-5900MHz
- Active GNSS:
  - GPS, Galileo, Glonass, Beidou
  - LNA Gain 30dB
- Size 145x135x25mm
- Adhesive mount on plastic and glass fiber surfaces
- Mounting accessory for metallic surfaces

## **MECHANICAL SPECIFICATIONS**

| Plastic radome            | SABIC PC943        |
|---------------------------|--------------------|
| Color                     | Black              |
| Ingress Protection        | IP67               |
| Weight                    | 310 g              |
| Cable retention: Pull off | 30N mini           |
| Fixing system             | 3M VHB4959 (T=3mm) |