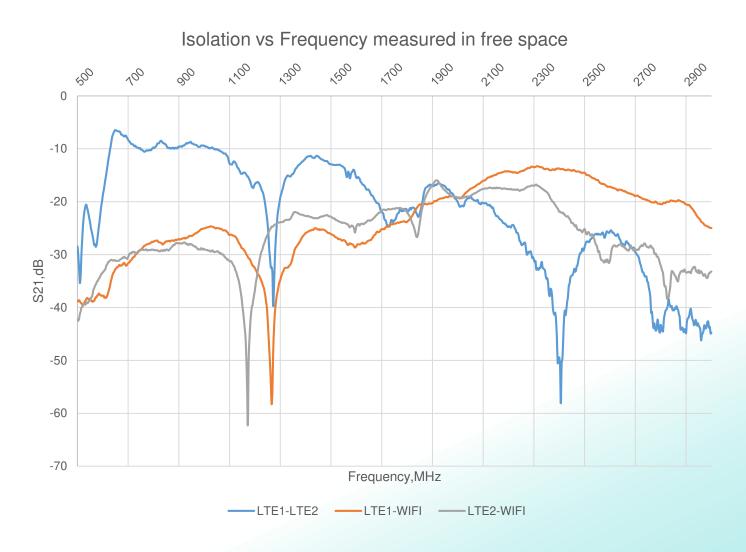

ure, use or sell anything it may describe. Reproduction, disclosure or use without specific written authorization of Pulse is strictly forbidden.

For more information:

Pulse Worldwide Headquarters 15255 Innovation Drive #100 San Diego, CA 92128 USA Tel:1-858-674-8100 Pulse/Larsen Antennas 18110 SE 34<sup>th</sup> St Bldg 2 Suite 250 Vancouver, WA 98683 USA Tel: 1-360-944-7551 Europe Headquarters Pulse GmbH & Do, KG Zeppelinstrasse 15 Herrenberg, Germany Tel: 49 7032 7806 0 Pulse (Suzhou) Wireless Products Co, Inc. 99 Huo Ju Road(#29 Bldg,4<sup>th</sup> Phase Suzhou New District Jiangsu Province, Suzhou 215009 PR China Tel: 86 512 6807 9998



**Description**: 2xLTE, WiFi, GNSS Multiband Vehicular Antenna

# Series: Low Profile MB

### PART NUMBER: GPSLPMB403

## **CHARTS**

# Isolation



### Issue: 1717

In the effort to improve our products, we reserve the right to make changes judged to be necessary. CONFIDENTIAL AND PROPRIETARY INFORMATION

This document contains confidential and proprietary information of Pulse Electronics, Inc. (Pulse) and is protected by copyright, trade secret and other state and federal laws. Its receipt or possession does not convey any rights to reproduce, disclose its contents, or to manufacture, use or sell anything it may describe. Reproduction, disclosure or use without specific written authorization of Pulse is strictly forbidden. For more information:

Pulse Worldwide Headquarters 15255 Innovation Drive #100 San Diego, CA 92128 USA Tel:1-858-674-8100

Pulse/Larsen Antennas 18110 SE 34<sup>th</sup> St Bldg 2 Suite 250 Vancouver, WA 98683 U