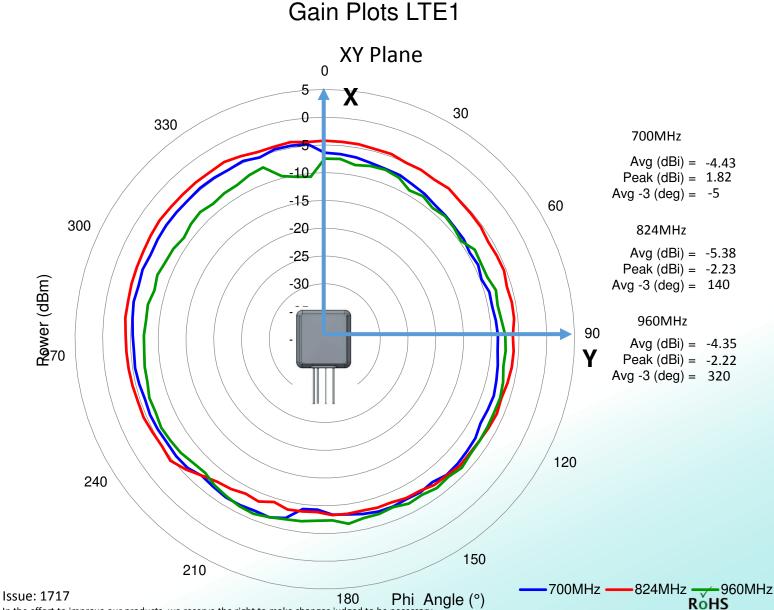

**Description**: 2xLTE, WiFi, GNSS Multiband Vehicular Antenna

# Series: Low Profile MB

### PART NUMBER: GPSLPMB403

### CHARTS

In the effort to improve our products, we reserve the right to make changes judged to be necessary. CONFIDENTIAL AND PROPRIETARY INFORMATION

This document contains confidential and proprietary information of Pulse Electronics, Inc. (Pulse) and is protected by copyright, trade secret and other state and federal laws. Its receipt or possession does not convey any rights to reproduce, disclose its contents, or to manufacture, use or sell anything it may describe. Reproduction, disclosure or use without specific written authorization of Pulse is strictly forbidden. For more information: