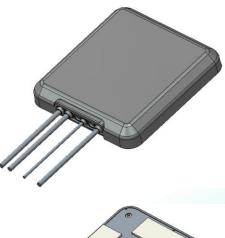

**Series: Low Profile MB** 

TECHNICAL DATA SHEET

**Description**: 2xLTE, WiFi, GNSS Multiband Vehicular Antenna

## Features:

- 2xMiMo 698-960/1710-2690MHz
- WiFi 2400-2500/4900-5900MHz
- Active GNSS:
  - GPS, Galileo, Glonass, Beidou
  - LNA Gain 30dB
- Size 145x135x25mm
- Adhesive mount on plastic and glass fiber surfaces
- Mounting accessory for metallic surfaces

## **MECHANICAL SPECIFICATIONS**

| Plastic radome            | SABIC PC943        |
|---------------------------|--------------------|
| Color                     | Black              |
| Ingress Protection        | IP67               |
| Weight                    | 310 g              |
| Cable retention: Pull off | 30N mini           |
| Fixing system             | 3M VHB4959 (T=3mm) |