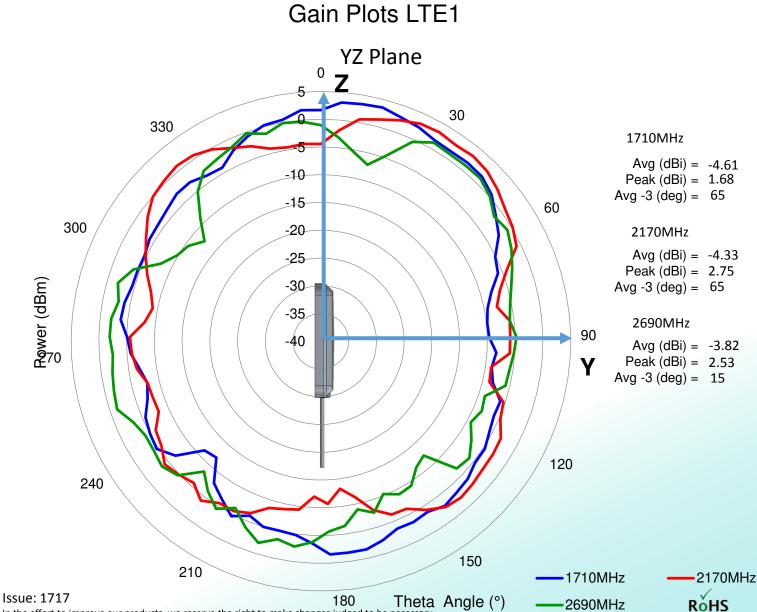

**Description**: 2xLTE, WiFi, GNSS Multiband Vehicular Antenna

# Series: Low Profile MB

### PART NUMBER: GPSLPMB403

### CHARTS

In the effort to improve our products, we reserve the right to make changes judged to be necessary. CONFIDENTIAL AND PROPRIETARY INFORMATION

This document contains confidential and proprietary information of Pulse Electronics, Inc. (Pulse) and is protected by copyright, trade secret and other state and federal laws. Its receipt or possession does not convey any rights to reproduce, disclose its contents, or to manufacture, use or sell anything it may describe. Reproduction, disclosure or use without specific written authorization of Pulse is strictly forbidden. For more information: