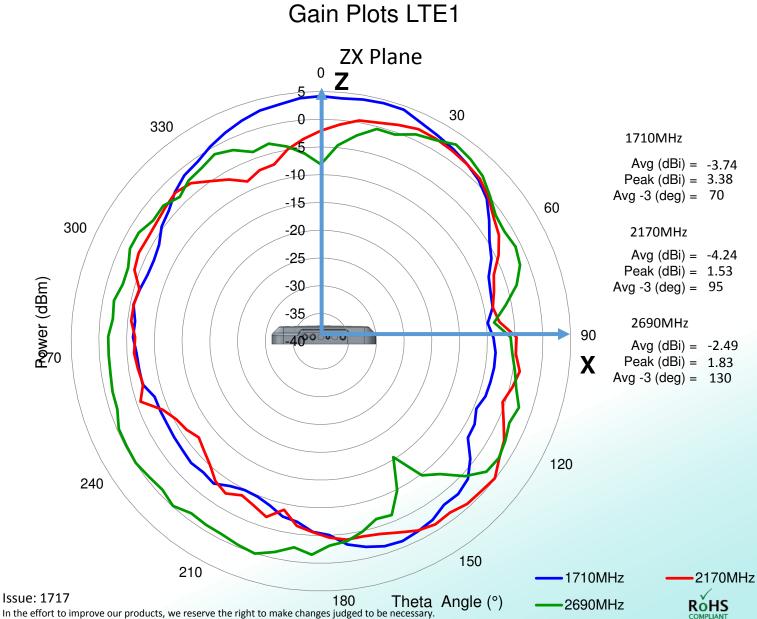

**Description**: 2xLTE, WiFi, GNSS Multiband Vehicular Antenna

# Series: Low Profile MB

### PART NUMBER: GPSLPMB403

### CHARTS

In the effort to improve our products, we reserve the right to make changes judged to be necessary. CONFIDENTIAL AND PROPRIETARY INFORMATION

This document contains confidential and proprietary information of Pulse Electronics, Inc. (Pulse) and is protected by copyright, trade secret and other state and federal laws. Its receipt or possession does not convey any rights to reproduce, disclose its contents, or to manufacture, use or sell anything it may describe. Reproduction, disclosure or use without specific written authorization of Pulse is strictly forbidden. For more information: