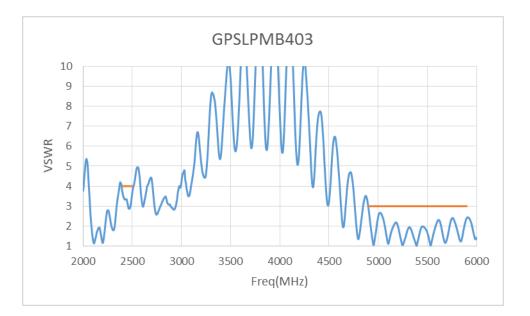

# GPS LNA Gain and out-of-band rejection

## **ELECTRICAL SPECIFICATIONS**

GPS

| Frequency            | 1561.098±2.046/ 1575.42±1.023                       | 3/ 1602.5625   | ±4 MHz     |  |
|----------------------|-----------------------------------------------------|----------------|------------|--|
| Nominal Impedance    |                                                     | 50             | Ω          |  |
| VSWR                 |                                                     | 2:1            |            |  |
| Gain (Radiating elem | ent)                                                | 1 dBio         | : +/- 1 dB |  |
| Gain (LNA gain) 30 d | B +/- 2 dB                                          |                |            |  |
| Polarization         |                                                     | RHCP           | )          |  |
| Out of Band Rejectio | n                                                   |                |            |  |
|                      |                                                     | 698 N          | lHz >70 dB |  |
|                      |                                                     | 960N           | IHz >65 dB |  |
|                      |                                                     | 1710N          | IHz >60 dB |  |
|                      |                                                     | 2170N          | IHz >65 dB |  |
|                      |                                                     | 2400MHz >65 dB |            |  |
| Noise Figure         |                                                     | <2.4           | dB         |  |
| Operating Voltage    |                                                     | 3.3-5          | Vdc±0.5V   |  |
| Current Consumption  | ı                                                   | <11            | mA         |  |
|                      | ve the right to make changes judged to be necessary |                | R          |  |