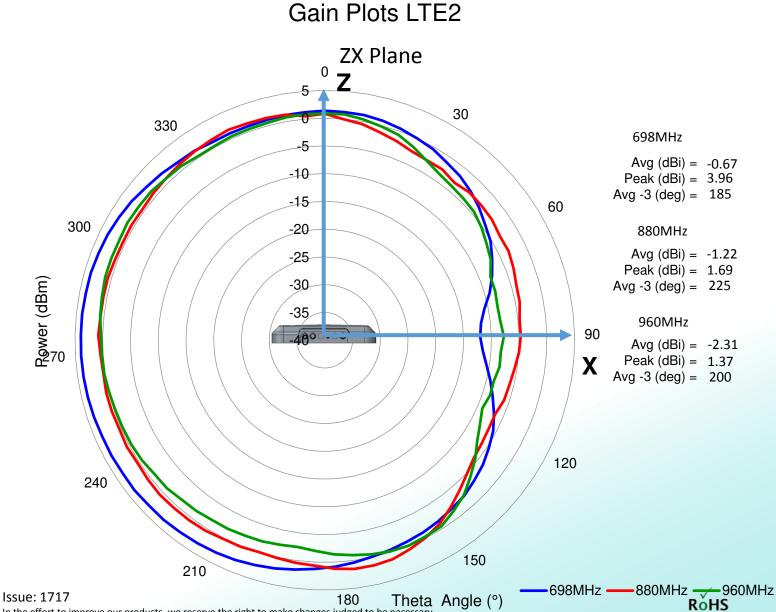

**Description**: 2xLTE, WiFi, GNSS Multiband Vehicular Antenna

# Series: Low Profile MB

### PART NUMBER: GPSLPMB403

## CHARTS

CONFIDENTIAL AND PROPRIETARY INFORMATION

This document contains confidential and proprietary information of Pulse Electronics, Inc. (Pulse) and is protected by copyright, trade secret and other state and federal laws. Its receipt or possession does not convey any rights to reproduce, disclose its contents, or to manufacture, use or sell anything it may describe. Reproduction, disclosure or use without specific written authorization of Pulse is strictly forbidden. For more information: