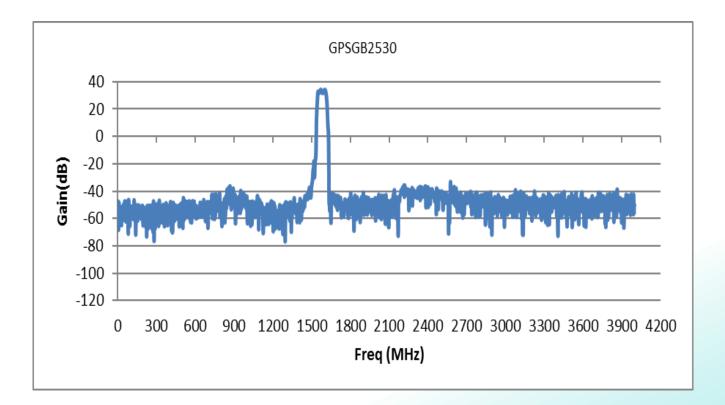

### PART NUMBER: GPSLPMB403

**CHARTS** 

# GPS LNA Gain and out-of-band rejection