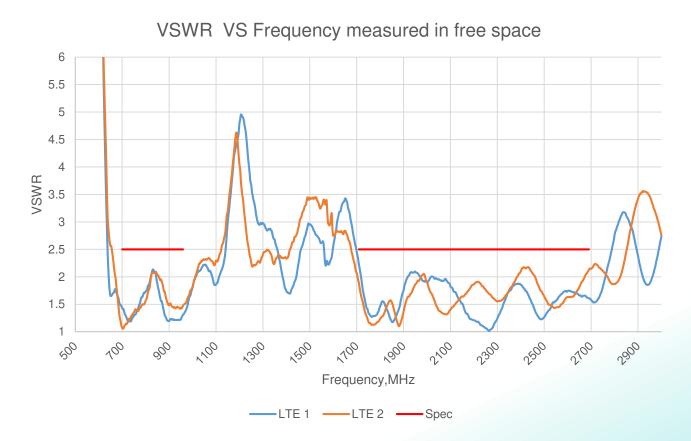

# LTE 1 and LTE2 VSWR

## ELECTRICAL SPECIFICATIONS

| LTE                         |                     |      |  |
|-----------------------------|---------------------|------|--|
| Frequency                   | 698-960/1710-2690   | MHz  |  |
| Nominal Impedance           | 50                  | Ω    |  |
| VSWR                        | 2.2                 | Max  |  |
| Average Efficiency(698-960M | 1Hz) 72             | %    |  |
| Average Efficiency(1710-269 | 0MHz) 68            | %    |  |
| Peak Gain (698-960MHz)      | 4.4                 | dBi  |  |
| Peak Gain (1710-2690MHz)    | 5.4                 | dBi  |  |
| WIFI                        |                     |      |  |
| Frequency                   | 2400-2500/4900-5900 | MHz  |  |
| Nominal Impedance           | 50                  | Ω    |  |
| VSWR @2400-2500MHz          | 4                   | Max  |  |
| VSWR @4900-5900MHz          | 3                   | Max  |  |
| Average Efficiency(2400-250 | 0MHz) 46            | %    |  |
| Average Efficiency(4900-590 | 0MHz) 64            | %    |  |
| Peak Gain (2400-2500MHz)    | 4.5                 | dBi  |  |
| Peak Gain (4900-5900MHz)    | 6.7                 | dBi  |  |
| ue: 1717                    |                     | р√цс |  |