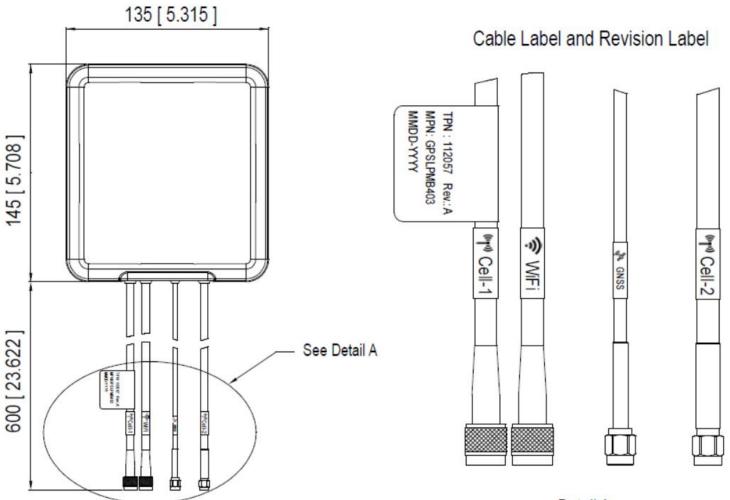

## **ELECTRICAL SPECIFICATIONS**

Cable and Connector type

| ltem | GPSLPMB403<br>RF Cables | Text on Label | Cable Type | Cable Length         | Connector   |
|------|-------------------------|---------------|------------|----------------------|-------------|
| 1    | LTE-1                   | Cell - 1      | LMR195     | 600mm<br>[ 23.622" ] | TNC Male    |
| 2    | WiFi                    | WiFi          | LMR195     |                      | RP-TNC Male |
| 3    | GPS                     | GNSS          | LMR100     |                      | SMA Male    |
| 4    | LTE-2                   | Cell - 2      | LMR195     |                      | RP-SMA Male |

## **MECHANICAL DRAWING**

Detail A

| ltem | GPSLPMB403 RF Cables | Text on Label | Cable Type | Cable Length | Connector          |
|------|----------------------|---------------|------------|--------------|--------------------|
| 1    | LTE-1                | Cell - 1      | LMR195     |              | TNC Male           |
| 2    | WiFi                 | WiFi          | LMR195     | 600mm        | <b>RP-TNC Male</b> |
| 3    | GPS                  | GNSS          | LMR100     | [ 23.622" ]  | SMA Male           |
| 4    | LTE-2                | Cell - 2      | LMR195     |              | <b>RP-SMA Male</b> |