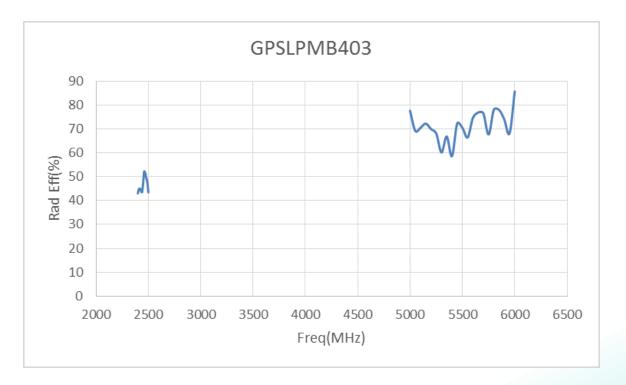

## ELECTRICAL SPECIFICATIONS

| LTE                         |                     |      |  |
|-----------------------------|---------------------|------|--|
| Frequency                   | 698-960/1710-2690   | MHz  |  |
| Nominal Impedance           | 50                  | Ω    |  |
| VSWR                        | 2.2                 | Max  |  |
| Average Efficiency(698-960M | 1Hz) 72             | %    |  |
| Average Efficiency(1710-269 | 0MHz) 68            | %    |  |
| Peak Gain (698-960MHz)      | 4.4                 | dBi  |  |
| Peak Gain (1710-2690MHz)    | 5.4                 | dBi  |  |
| WIFI                        |                     |      |  |
| Frequency                   | 2400-2500/4900-5900 | MHz  |  |
| Nominal Impedance           | 50                  | Ω    |  |
| VSWR @2400-2500MHz          | 4                   | Max  |  |
| VSWR @4900-5900MHz          | 3                   | Max  |  |
| Average Efficiency(2400-250 | 0MHz) 46            | %    |  |
| Average Efficiency(4900-590 | 0MHz) 64            | %    |  |
| Peak Gain (2400-2500MHz)    | 4.5                 | dBi  |  |
| Peak Gain (4900-5900MHz)    | 6.7                 | dBi  |  |
| ue: 1717                    |                     | р√цс |  |