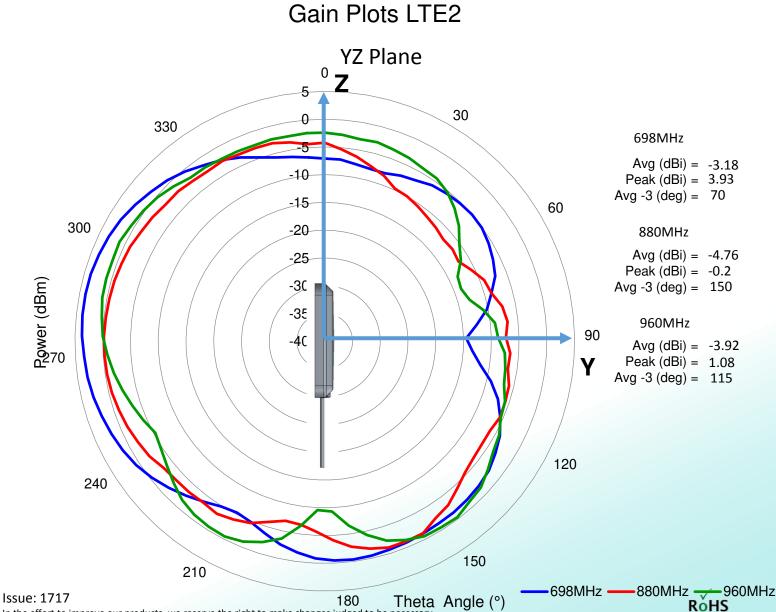

**Description**: 2xLTE, WiFi, GNSS Multiband Vehicular Antenna

# Series: Low Profile MB

### PART NUMBER: GPSLPMB403

### CHARTS

In the effort to improve our products, we reserve the right to make changes judged to be necessary. CONFIDENTIAL AND PROPRIETARY INFORMATION

This document contains confidential and proprietary information of Pulse Electronics, Inc. (Pulse) and is protected by copyright, trade secret and other state and federal laws. Its receipt or possession does not convey any rights to reproduce, disclose its contents, or to manufacture, use or sell anything it may describe. Reproduction, disclosure or use without specific written authorization of Pulse is strictly forbidden. For more information: