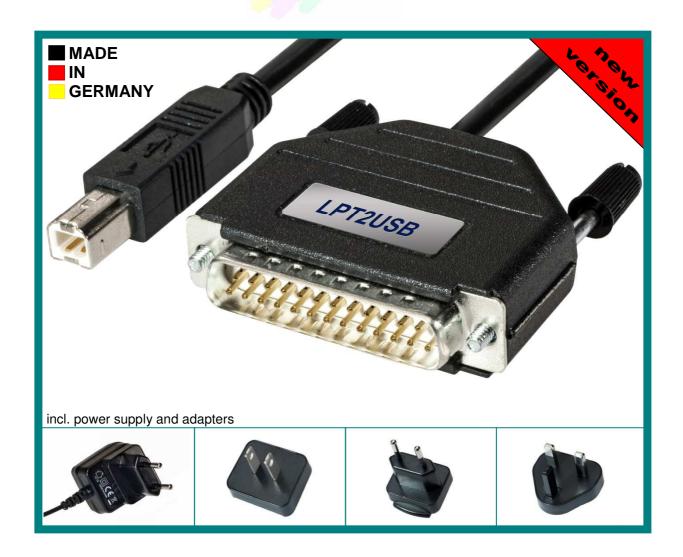

# LPT2USB - Cable

Adapter to connect printers and multifunction printers with an USB connection to the LPT interface of PCs, measuring devices, laboratory and diagnostic devices, control panels, medical devices as well as all other products with a parallel printer interface.

### **Power supply**

**Input:** 100-240V / 50/60Hz

Output: 5Volt / about 100 mA

Cable: about 1.8m

### **USB** interface

USB USB1.0 Low-Speed

USB1.1 Low/ Full-Speed

USB2.0 Low / Full-Speed

Class: Printer Class: HUB

Plug: USB - B Cable: about 1.8m

Speed: Low-Speed 1.5 MBit/sec

Full-Speed 12 MBit/sec

### **Parallel Interface**

LPT: 01 Unidirectional

02 Bi-directional

03 1284.4 Bi-directional

Plug: 25 pole SUB-D

IEEE-1284 - A