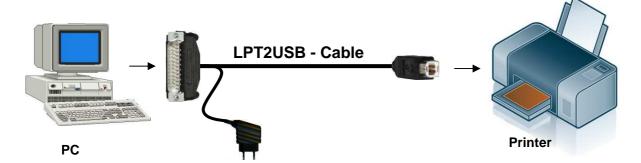

# LPT2USB - Cable

Adapter to connect printers and multifunction printers with an USB connection to the LPT interface of PCs, measuring devices, laboratory and diagnostic devices, control panels, medical devices as well as all other products with a parallel printer interface.