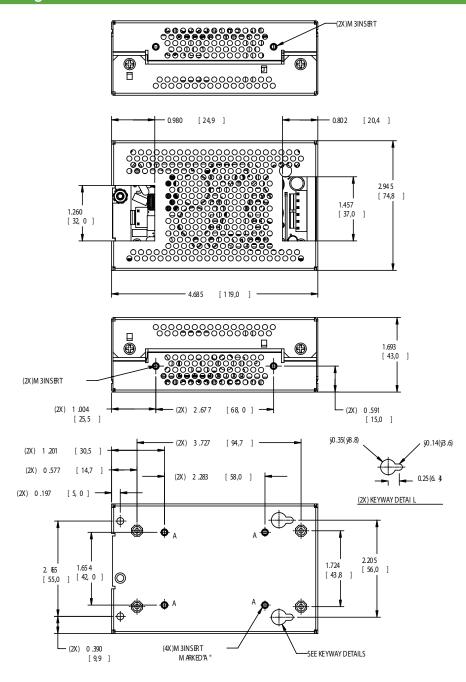

# **MATERIALS**

- 1 Base
- 1 Cover
- 4 M3x6mm Pan head screws with spring washer
- 4 M3x6mm countersunk screws
- 1 M4 nut
- 1 M4 star washer
- 1 M4 spring washer
- 1 Plastic insulator sheet

| Installation Instructions and Notes |                                                                                                                                                                                                                                                                            |
|-------------------------------------|----------------------------------------------------------------------------------------------------------------------------------------------------------------------------------------------------------------------------------------------------------------------------|
| 1                                   | Place the insulator over the chassis as shown.                                                                                                                                                                                                                             |
| 2                                   | Place the power supply over the insulator as shown.                                                                                                                                                                                                                        |
| 3                                   | Align the 4x power supply to the chassis standoff.                                                                                                                                                                                                                         |
| 4                                   | Secure 4 pan head screws with washer provided with in kit as shown.                                                                                                                                                                                                        |
| 5                                   | Place the cover over the power supply as shown.                                                                                                                                                                                                                            |
| 6                                   | Align the 4x cover to the U-bracket countersink holes.                                                                                                                                                                                                                     |
| 7                                   | Secure 4 countersink screws provided with in kit as shown.                                                                                                                                                                                                                 |
| 8                                   | Overall dimensions: 4.685 (119.0) x 2.945 (74.8) x 1.693 (43.0).                                                                                                                                                                                                           |
| 9                                   | Base plate has three sets of customer mountings:  a. Bottom mounting (4X) M3 inserts. Max. screw penetration 0.0787 (2mm)  b. Side mounting (2X) 4mm clear holes plus 2 keyways. (See keyway detail)  c. Side mounting (4X) M3 inserts. Max. screw penetration 0.236 (6mm) |
| 10                                  | Ensure insulator is correctly fitted in base under PCB to maintain safety creepage and clearances.                                                                                                                                                                         |
| 11                                  | Ensure base is firmly connected to supply earth via the earth stud marked.                                                                                                                                                                                                 |
| 12                                  | When using this enclosure, ensure that relevant safety standards (e.g. EN60950) are complied with, in respect to creepage and clearance distances, and distances through insulation.                                                                                       |
| 13                                  | All dimensions are in inches (mm).                                                                                                                                                                                                                                         |

## **Mechanical Drawing**

the the the