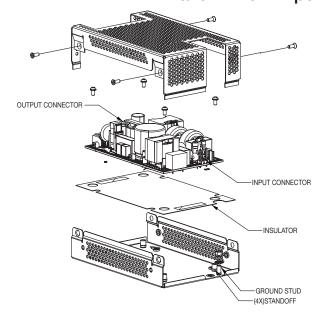

# **LPX100 Enclosure**

Installation Notes LPX100 • Cover Enclosure Kit LPX100 will fit the LPX5X, LPX10X-M, NPX4X-M, NPX2X-M and NPX6X-M power supplies.

# **MATERIALS**

- 1 Base
- 1 Cover
- 4 M3x6mm Pan head screws with spring washer
- 4 M3x6mm countersunk screws
- 1 M4 nut
- 1 M4 star washer
- 1 M4 spring washer
- 1 Plastic insulator sheet

| Installation Instructions and Notes |                                                                                                                                                                                                                                                                            |
|-------------------------------------|----------------------------------------------------------------------------------------------------------------------------------------------------------------------------------------------------------------------------------------------------------------------------|
| 1                                   | Place the insulator over the chassis as shown.                                                                                                                                                                                                                             |
| 2                                   | Place the power supply over the insulator as shown.                                                                                                                                                                                                                        |
| 3                                   | Align the 4x power supply to the chassis standoff.                                                                                                                                                                                                                         |
| 4                                   | Secure 4 pan head screws with washer provided with in kit as shown.                                                                                                                                                                                                        |
| 5                                   | Place the cover over the power supply as shown.                                                                                                                                                                                                                            |
| 6                                   | Align the 4x cover to the U-bracket countersink holes.                                                                                                                                                                                                                     |
| 7                                   | Secure 4 countersink screws provided with in kit as shown.                                                                                                                                                                                                                 |
| 8                                   | Overall dimensions: 4.685 (119.0) x 2.945 (74.8) x 1.693 (43.0).                                                                                                                                                                                                           |
| 9                                   | Base plate has three sets of customer mountings:  a. Bottom mounting (4X) M3 inserts. Max. screw penetration 0.0787 (2mm)  b. Side mounting (2X) 4mm clear holes plus 2 keyways. (See keyway detail)  c. Side mounting (4X) M3 inserts. Max. screw penetration 0.236 (6mm) |
| 10                                  | Ensure insulator is correctly fitted in base under PCB to maintain safety creepage and clearances.                                                                                                                                                                         |
| 11                                  | Ensure base is firmly connected to supply earth via the earth stud marked.                                                                                                                                                                                                 |
| 12                                  | When using this enclosure, ensure that relevant safety standards (e.g. EN60950) are complied with, in respect to creepage and clearance distances, and distances through insulation.                                                                                       |
| 13                                  | All dimensions are in inches (mm).                                                                                                                                                                                                                                         |