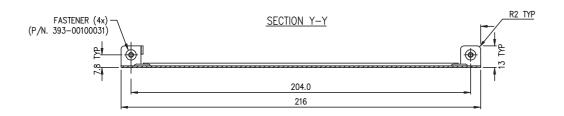

## **MATERIALS**

- 1 Cover
- 4 M3 x 6mm countersunk cover screws

## **NOTES**

- 1. All dimensions in inches (mm).
- 2. Overall dimensions:
  - LPX 150-C: 4.25 (180) x 8.5 (216)
- 3. When using this cover ensure that the relevant safety standards, e.g. EN60950, are complied with, in respect to creepage and clearance distances, and distances through insulation.