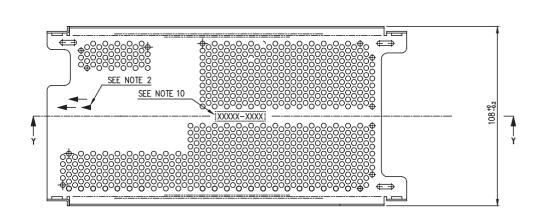

## **MATERIALS**

- 1 Cover
- 4 M3 x 6mm countersunk cover screws

## **NOTES**

- 1. All dimensions in inches (mm).
- 2. Overall dimensions:
  - LPX 150-C: 4.25 (180) x 8.5 (216)
- 3. When using this cover ensure that the relevant safety standards, e.g. EN60950, are complied with, in respect to creepage and clearance distances, and distances through insulation.