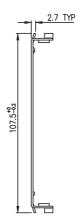

## **NOTES**

- 1. All dimensions in inches (mm).
- 2. Overall dimensions:
  - LPX 150-C: 4.25 (180) x 8.5 (216)
- 3. When using this cover ensure that the relevant safety standards, e.g. EN60950, are complied with, in respect to creepage and clearance distances, and distances through insulation.