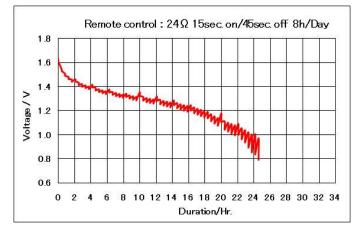

#### **■** Technical data & Discharge time

| Type designation             | LR03 High Power                           |                |            |
|------------------------------|-------------------------------------------|----------------|------------|
| Nominal voltage              | 1.5V                                      |                |            |
| Weight                       | 11g                                       |                |            |
| Nominal capacity             | 1,300mAH (300ΩCont. discharge)            |                |            |
| Outer dimension              | Height 44.2mm                             |                |            |
|                              | Diameter 10.3mm                           |                |            |
| Typical duration @20°C       | 100mA 1hr/day (0.9V)                      | Portable Game  | 10hr.      |
| (Not guaranteed performance) | 75Ω 4hr/day (0.9V)                        | Radio/Clock    | 74hr.      |
|                              | 24Ω 15sec. on/45sec. off 8hr/day (1.0V)   | Remote Control | 21hr.      |
|                              | 600mA 10sec. on/50sec. off 1hr/day (0.9V) | Photo flash    | 385 Cycles |

### ■ Typical discharge curve