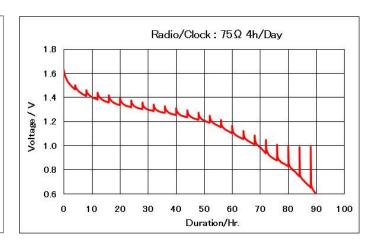

#### **■** Technical data & Discharge time

| Type designation             | LR03 High Power                           |                |            |
|------------------------------|-------------------------------------------|----------------|------------|
| Nominal voltage              | 1.5V                                      |                |            |
| Weight                       | 11g                                       |                |            |
| Nominal capacity             | 1,300mAH (300ΩCont. discharge)            |                |            |
| Outer dimension              | Height 44.2mm                             |                |            |
|                              | Diameter 10.3mm                           |                |            |
| Typical duration @20°C       | 100mA 1hr/day (0.9V)                      | Portable Game  | 10hr.      |
| (Not guaranteed performance) | 75Ω 4hr/day (0.9V)                        | Radio/Clock    | 74hr.      |
|                              | 24Ω 15sec. on/45sec. off 8hr/day (1.0V)   | Remote Control | 21hr.      |
|                              | 600mA 10sec. on/50sec. off 1hr/day (0.9V) | Photo flash    | 385 Cycles |

### ■ Typical discharge curve