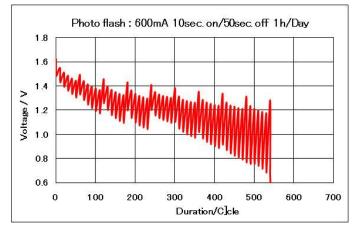

#### **■** Technical data & Discharge time

| Type designation             | LR03 High Power                           |                |            |
|------------------------------|-------------------------------------------|----------------|------------|
| Nominal voltage              | 1.5V                                      |                |            |
| Weight                       | 11g                                       |                |            |
| Nominal capacity             | 1,300mAH (300ΩCont. discharge)            |                |            |
| Outer dimension              | Height 44.2mm                             |                |            |
|                              | Diameter 10.3mm                           |                |            |
| Typical duration @20°C       | 100mA 1hr/day (0.9V)                      | Portable Game  | 10hr.      |
| (Not guaranteed performance) | 75Ω 4hr/day (0.9V)                        | Radio/Clock    | 74hr.      |
|                              | 24Ω 15sec. on/45sec. off 8hr/day (1.0V)   | Remote Control | 21hr.      |
|                              | 600mA 10sec. on/50sec. off 1hr/day (0.9V) | Photo flash    | 385 Cycles |

### ■ Typical discharge curve