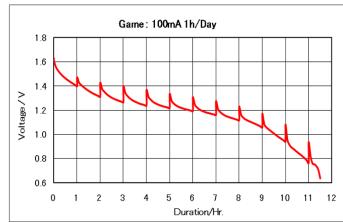

#### **■** Technical data & Discharge time

| Type designation             | LR03 High Power                           |                |            |
|------------------------------|-------------------------------------------|----------------|------------|
| Nominal voltage              | 1.5V                                      |                |            |
| Weight                       | 11g                                       |                |            |
| Nominal capacity             | 1,300mAH (300ΩCont. discharge)            |                |            |
| Outer dimension              | Height 44.2mm                             |                |            |
|                              | Diameter 10.3mm                           |                |            |
| Typical duration @20°C       | 100mA 1hr/day (0.9V)                      | Portable Game  | 10hr.      |
| (Not guaranteed performance) | 75Ω 4hr/day (0.9V)                        | Radio/Clock    | 74hr.      |
|                              | 24Ω 15sec. on/45sec. off 8hr/day (1.0V)   | Remote Control | 21hr.      |
|                              | 600mA 10sec. on/50sec. off 1hr/day (0.9V) | Photo flash    | 385 Cycles |

### ■ Typical discharge curve