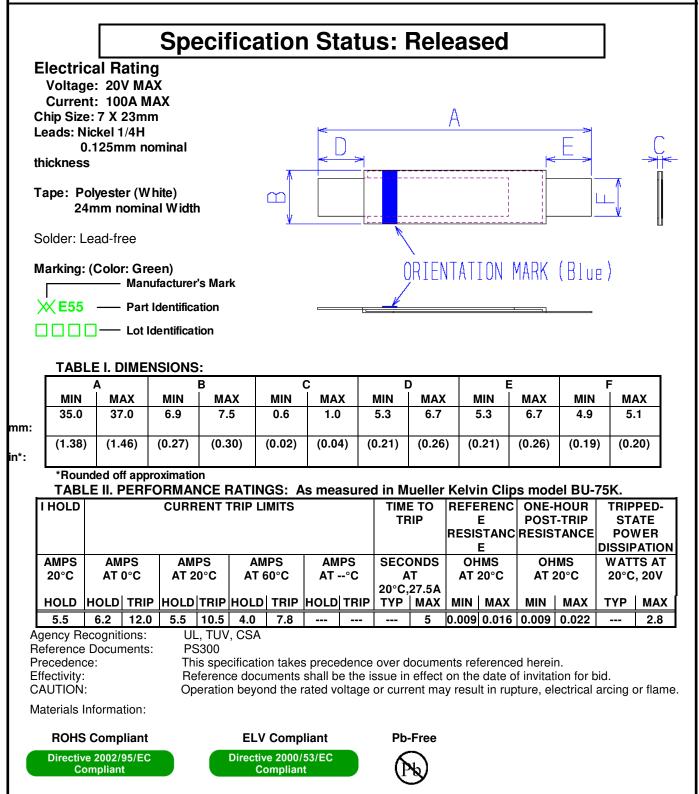

### PolySwitch® PTC Devices

**Overcurrent Protection Device** 

PRODUCT: LR4-550F

DOCUMENT: SCD25850 PCN: E74816 REV LETTER: E REV DATE: JULY 26, 2016 PAGE NO.: 1 OF 2

#### PRODUCT: LR4-550F

DOCUMENT: SCD25850 PCN: E74816 REV LETTER: E REV DATE: JULY 26, 2016 PAGE NO.: 2 OF 2

Information furnished is believed to be accurate and reliable. However, users should independently evaluate the suitability of and test each product selected for their own applications. Littlefuse products are not designed for, and shall not be used for, any purpose (including, without limitation, military, aerospace, medical, lifesaving, life-sustaining or nuclear facility applications, devices intended for surgical implant into the body, or any other application in which the failure or lack of desired operation of the product may result in personal injury, death, or property damage) other than those expressly set forth in applicable Littlefuse product documentation. Warranties granted by Littlefuse shall be deemed void for products used for any purpose not expressly set forth in applicable Littlefuse documentation. Littlefuse shall not be liable for any claims or damages arising out of products used in applications not expressly intended by Littlefuse as set forth in applicable Littlefuse documentation. The sale and use of Littlefuse products is subject to Littlefuse Terms and Conditions of Sale, unless otherwise agreed by Littlefuse.