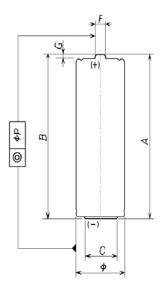

|     | Max. inch | Min. inch |
|-----|-----------|-----------|
| Α   | 1.988     |           |
| В   |           | 1.949     |
| С   |           | 0.276     |
|     |           |           |
|     |           |           |
| F   | 0.217     |           |
| G   |           | 0.039     |
| φ   | 0.571     | 0.531     |
| φΡ  | 0.01      | _         |
| Pip |           | _         |

Dimensions comply with ANSI Standards.

September, 2008

Performance information is typical and subject to change. Contact Panasonic for more details with a specific application.

D ischarge Load (ohm s)

0.1