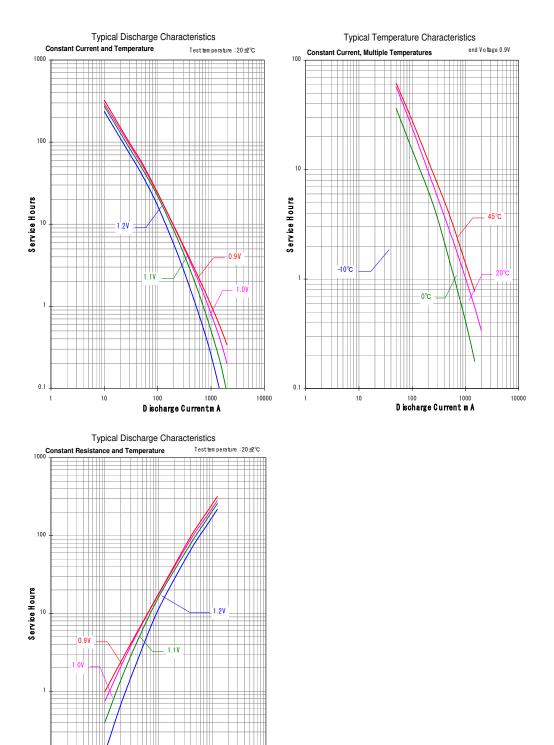

Dimensions comply with ANSI Standards.

September, 2008

Performance information is typical and subject to change. Contact Panasonic for more details with a specific application.

D ischarge Load (ohm s)

0.1