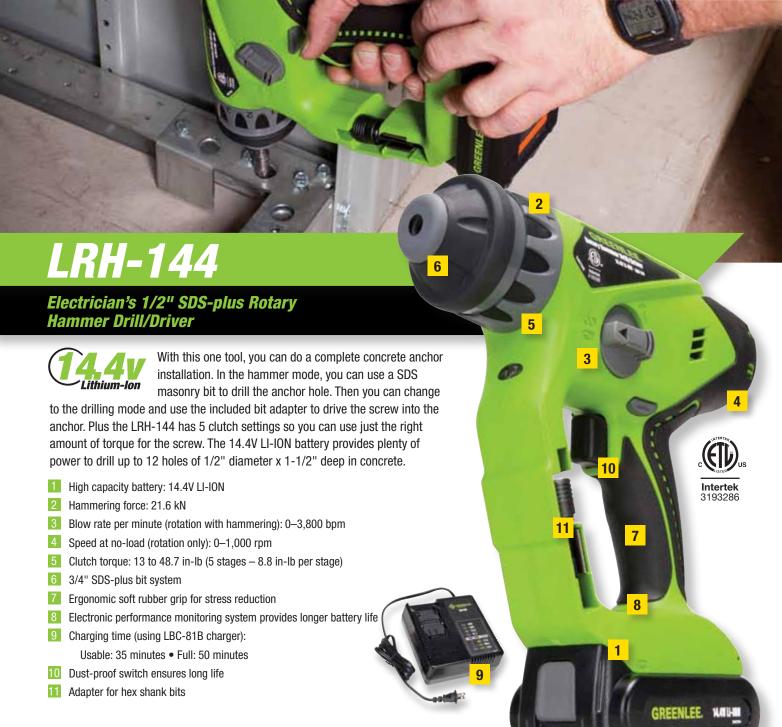

**INCLUDES:** (1) 14.4V Rotary Hammer Drill/Driver, (2) 14.4V Lithium-Ion Compact Batteries,

(1) 14.4V – 28.8V Battery Charger, (1) Carrying Case, (1) Shoulder Strap, (1) Bit Adapter

Air-Coupling Hammer Mechanism provides quick hole drilling in hard concrete!