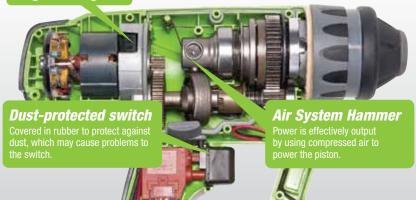

**INCLUDES:** (1) 14.4V Rotary Hammer Drill/Driver, (2) 14.4V Lithium-Ion Compact Batteries,

(1) 14.4V – 28.8V Battery Charger, (1) Carrying Case, (1) Shoulder Strap, (1) Bit Adapter

Air-Coupling Hammer Mechanism provides quick hole drilling in hard concrete!