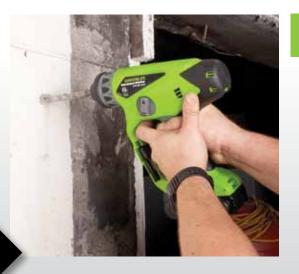

**INCLUDES:** (1) 14.4V Rotary Hammer Drill/Driver, (2) 14.4V Lithium-Ion Compact Batteries,

(1) 14.4V – 28.8V Battery Charger, (1) Carrying Case, (1) Shoulder Strap, (1) Bit Adapter

Air-Coupling Hammer Mechanism provides quick hole drilling in hard concrete!