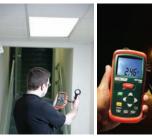

#### Successful lighting retrofit contractors

need tools to comprehensively assess lighting infrastructure: from light levels for a given space to energy usage. Older technology such as incandescent lights or aging ballasts can impact the bottom line with added energy costs. Insufficient or excessive lighting can impact productivity or worker health with eyestrain from dim lighting or glare.

As you work with clients to evaluate newer, high efficiency fluorescent and LED lighting retrofits, get the tools that deliver accurate, actionable information.

#### Ideal for:

- Lighting System Audits
- · Post-retrofit Verification Testing
- Construction Audits
- Project Installation