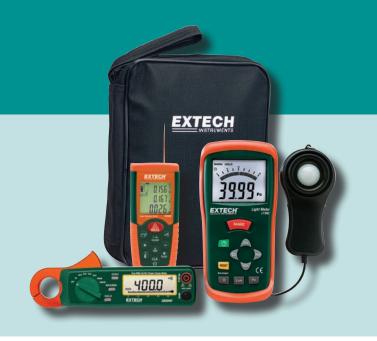

# **Extech Lighting Retrofit Kit**

**Essential Tools for Energy Saving Consultants** 

Designed for professionals who routinely audit existing and replacement lighting systems for energy efficiency and lighting performance. LRK15 kit includes three compact tools that are indispensable at a customer site — plus a soft carrying case.

### The Extech Lighting Retrofit Kit (LRK15) includes:

LT300 Light Meter
Quickly measure lighting levels with this ergonomic, easy to use light meter.

DT200 Compact Laser Distance Meter
Laser distance meter with built-in tools to quickly
calculate area even in hard-to-measure spots.

380940 400A AC/DC Watt Clamp Meter Versatile electrical test tool with

built-in wattage measurement.