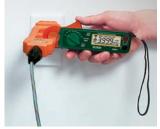

380940 400A AC/DC Watt Clamp Meter Versatile electrical test tool with

built-in wattage measurement.