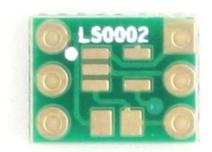

## **Bottom Side Layout**

(Accepts most SOT23-5 Logic ICs and 0805 decoupling capacitor)
Recommended parts for this Adapter:

Texas Instruments: SN74LVC1G06DBVR Yageo: CC0805KRX7R9BB104

Top View Bottom View