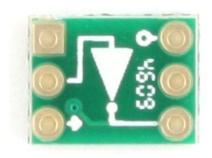

## **Bottom Side Layout**

(Accepts most SOT23-5 Logic ICs and 0805 decoupling capacitor)
Recommended parts for this Adapter:

Texas Instruments: SN74LVC1G06DBVR Yageo: CC0805KRX7R9BB104

Top View Bottom View