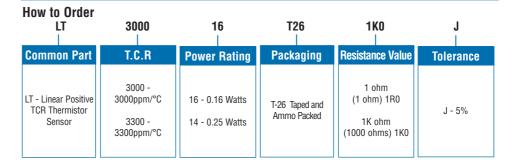

5 Seconds |

#### Characteristics - Environmental

| Operating Temperature Range: | -40°C to +125°C                                                        |  |
|------------------------------|------------------------------------------------------------------------|--|
| Load Life at 70°C:           | ±3% +0.05 ohms (after 1000 hours)                                      |  |
| Temperature Cycling:         | -40°C to +125°C (5 cycles)                                             |  |
| Moisture Resistance:         | Moisture Resistance: ±3% +0.05 ohms (after 1000 hours at 40°C, 95% RH) |  |

### **Dimensions**



| Style    | L Max. | D         | d    |
|----------|--------|-----------|------|
| LTxxxx16 | 3.4    | 1.7 ± 0.2 | 0.45 |
| LTxxxx14 | 6.8    | 23+03     | 0.60 |

### Marking