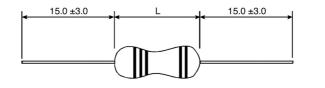

### **Dimensions**

| Style    | L Max. | D         | d    |
|----------|--------|-----------|------|
| LTxxxx16 | 3.4    | 1.7 ± 0.2 | 0.45 |
| LTxxxx14 | 6.8    | 23+03     | 0.60 |