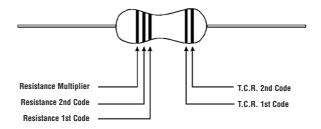

or 5 Seconds |

#### Characteristics - Environmental

| Operating Temperature Range: | -40°C to +125°C                                                        |  |
|------------------------------|------------------------------------------------------------------------|--|
| Load Life at 70°C:           | ±3% +0.05 ohms (after 1000 hours)                                      |  |
| Temperature Cycling:         | -40°C to +125°C (5 cycles)                                             |  |
| Moisture Resistance:         | Moisture Resistance: ±3% +0.05 ohms (after 1000 hours at 40°C, 95% RH) |  |

### **Dimensions**



| Style    | L Max. | D         | d    |
|----------|--------|-----------|------|
| LTxxxx16 | 3.4    | 1.7 ± 0.2 | 0.45 |
| LTxxxx14 | 6.8    | 23+03     | 0.60 |

### Marking