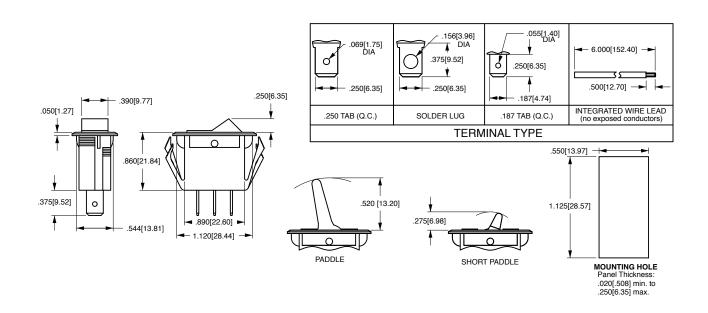

# LTA-Series SINGLE POLE LIGHTED ROCKER SWITCHES

The illuminated predecessor to the Curvette series whose versatility has allowed it to stand the test of time. Traditional styling coupled with self cleaning contacts, integrated wire leads, and various actuator choices has made the LTA-Series appeal to a wide range of markets.

# **Product Highlights:**

- Neon or Incandescent Illumination
- Long Paddle, Short Paddle or Rocker Actuators
- Good for 125/250VAC or Low Voltage DC Applications
- Integrated Wire Lead Construction