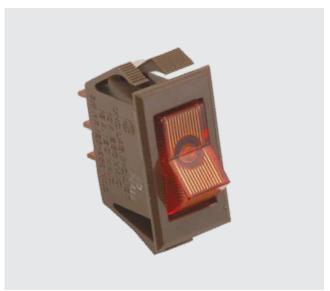

# LTA-Series SINGLE POLE LIGHTED ROCKER SWITCHES

The illuminated predecessor to the Curvette series whose versatility has allowed it to stand the test of time. Traditional styling coupled with self cleaning contacts, integrated wire leads, and various actuator choices has made the LTA-Series appeal to a wide range of markets.

# **Product Highlights:**

- Neon or Incandescent Illumination
- Long Paddle, Short Paddle or Rocker Actuators
- Good for 125/250VAC or Low Voltage DC Applications
- Integrated Wire Lead Construction