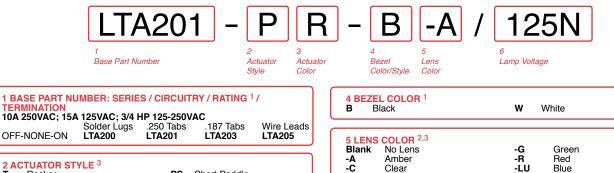

# **Operating Temperature**

32°F to 185°F (0°C to 85°C)

Rocker Short Paddle Paddle

3 ACTUATOR COLOR <sup>1</sup> A Amber Black <sup>4</sup> White <sup>4</sup> A В Clear Red Green 2 R

#### 012V 018V

006V

6 LAMP VOLTAGE 2

- Notes
- ss:
  Additional ratings and colors are available. Consult factory for details.
  Neon lamps not recommended with green or blue rocker/lenses.
  Lens color is specified only if actuator style is P or PS. If style is T (rocker), then leave position 5 blank.
  Available with paddle ("P & PS") style actuators only. 3

024V

125N

250N

24V incandescent

125V neon

250V neon

6V incandescent

12V incandescent

18V incandescent

\*Manufacturer reserves the right to change product specification without prior notice.