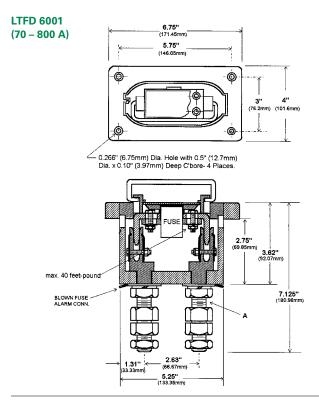

### **Ordering Information**

| SERIES | AMPERAGE   | CATALOG<br>NUMBER | STUD SIZE                                 | CONTACT<br>NUT TORQUE |
|--------|------------|-------------------|-------------------------------------------|-----------------------|
| LTFD   | 70 – 600   | LTFD6001-00       | <sup>3</sup> ∕ <sub>4</sub> − 16 x 3.5 in | 100 ft-lb             |
| LTFD   | 70 – 800   | LTFD6001-01       | <sup>7</sup> ⁄8 − 14 x 3.5 in             | 120 ft-lb             |
| LTFD   | 900 – 1200 | LTFD1200-01       | 1.12 – 12 x 4 in                          | 120 ft-lb             |
| LTFD   | 900 – 1200 | LTFD1200-01A      | 1.12 – 12 x 4 in                          | 120 ft-lb             |