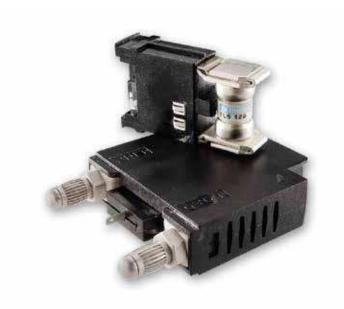

# LTFD 101 SERIES TELCOM DISCONNECT SWITCH

80 Vdc • 1-125 A

### **Description**

Littelfuse compact LTFD 101 fuse holders for TLS fuses are designed for quick installation into telecom equipment panels. Their modular design fits into spaces originally designed for circuit breakers and can be front panel mounted or rear mounted using bullet connectors. The innovative new pull-out design eliminates the need for tools to replace fuses and includes an alarm signaling circuit to identify the blown fuse.

#### **Features**

- Extremely compact
- Quick mounting
- · Replaces circuit breakers
- Includes alarm signaling circuit