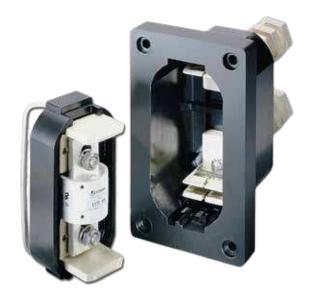

# LTFD 6001 & 1200 SERIES TELCOM DISCONNECT SWITCH

145 VDC • 60 VDC • 70-1200 A

### **Description**

Littelfuse compact LTFD Series holders are designed for use as a combination fuseholder and disconnect switch for telecommunications equipment. The rugged unit utilizes a pull-out fuse carrier to safely disconnect power and provide easy fuse replacement.

#### **Features**

- Innovative Pullout design of the 1200 A eliminates the need for tools to replace the fuse
- · Thermoplastic housing material
- Alarm signaling circuit