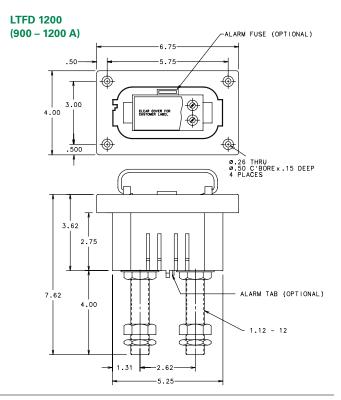

## **Dimensions Inches (mm)**

Dimensions for reference only. For additional options and dimensions, contact the factory.

# LTFD 6001 & 1200 SERIES TELCOM DISCONNECT SWITCH

145 VDC • 60 VDC • 70-1200 A

### **Ordering Information**

| SERIES | AMPERAGE   | CATALOG<br>NUMBER | STUD SIZE                                 | CONTACT<br>NUT TORQUE |
|--------|------------|-------------------|-------------------------------------------|-----------------------|
| LTFD   | 70 – 600   | LTFD6001-00       | <sup>3</sup> ∕ <sub>4</sub> − 16 x 3.5 in | 100 ft-lb             |
| LTFD   | 70 – 800   | LTFD6001-01       | <sup>7</sup> ⁄8 − 14 x 3.5 in             | 120 ft-lb             |
| LTFD   | 900 – 1200 | LTFD1200-01       | 1.12 – 12 x 4 in                          | 120 ft-lb             |
| LTFD   | 900 – 1200 | LTFD1200-01A      | 1.12 – 12 x 4 in                          | 120 ft-lb             |