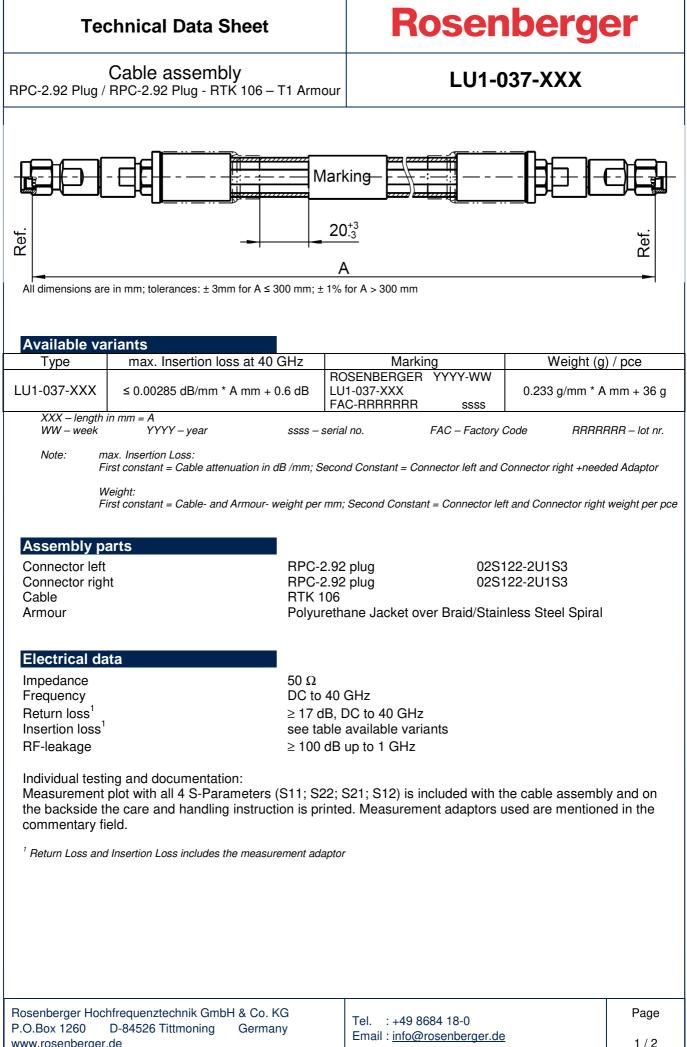

### **Technical Data Sheet**

## Rosenberger

Cable assembly RPC-2.92 Plug / RPC-2.92 Plug - RTK 106 – T1 Armour

### LU1-037-XXX