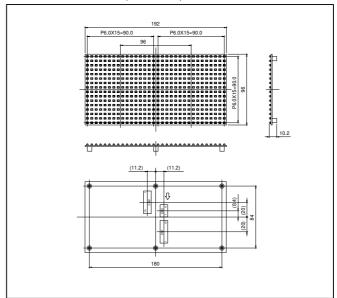

#### Features

1) 16×32 dot matrix.
Dot size : φ2.0

2) Dimensions: 96mm×192mm3) Achieved Super high brightness by

using chip LEDs with lens.

4) Amber monochrome.

5) 1 / 16 duty dynamic scan method.

6) Ultra-thin shape of 10.2mm, light weight of 100g and directional characteristics of 40 degrees.

# ●External dimensions (Units : mm)