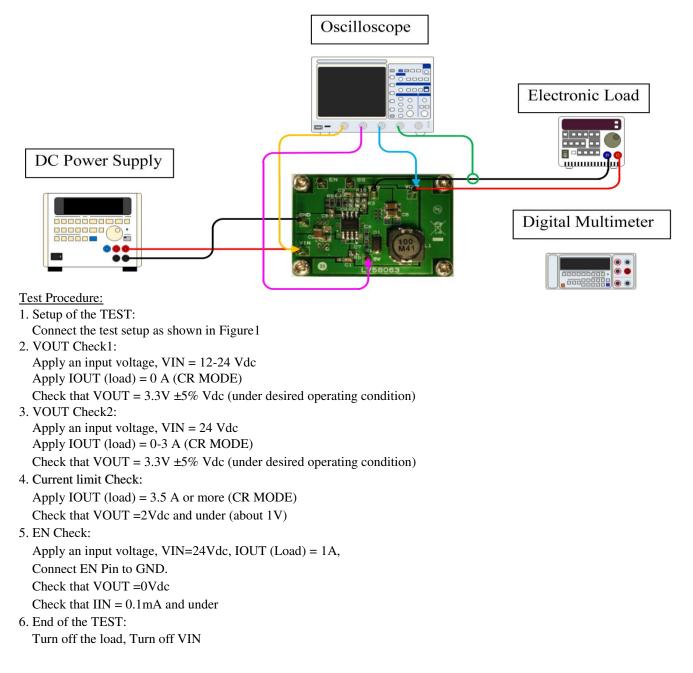

## Test Procedure for the LV58063MCGEVB Evaluation Board

The following steps detail the basic test procedure for all these boards:

Necessary Equipment:

DC Power Supply (e.g. ADVANTEST R6243 DC Voltage Current Source/Monitor) : 1pcs Electronic Load (e.g. FUJITSU ACCESS LIMITED Electric Load EUL-150αXL) : 1pcs Oscilloscope (e.g. LeCroy WaveJet ) : 1pcs

Digital Multimeter (able to measure up to 30V and 5A) : 1pcs or more