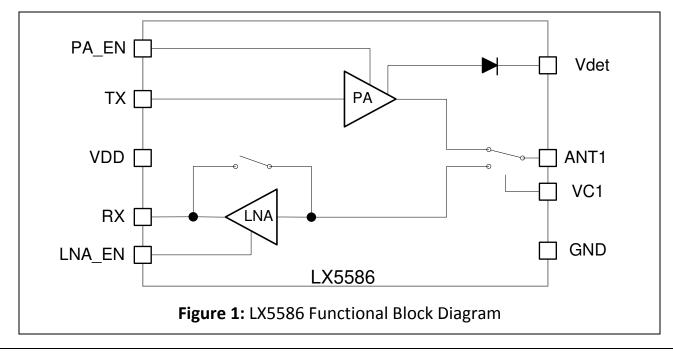

### Description

The LX5586 is a complete integrated 5GHz Front End Module (FEM) for an IEEE 802.11ac system. It includes a highly linear 5GHz Power Amplifier (PA) with power detector, Low Noise Amplifier (LNA) with bypass capability, and SPDT antenna switch. This highly integrated FEM only requires one bypass cap thus reducing system foot-print, bill of materials, and manufacturing cost.