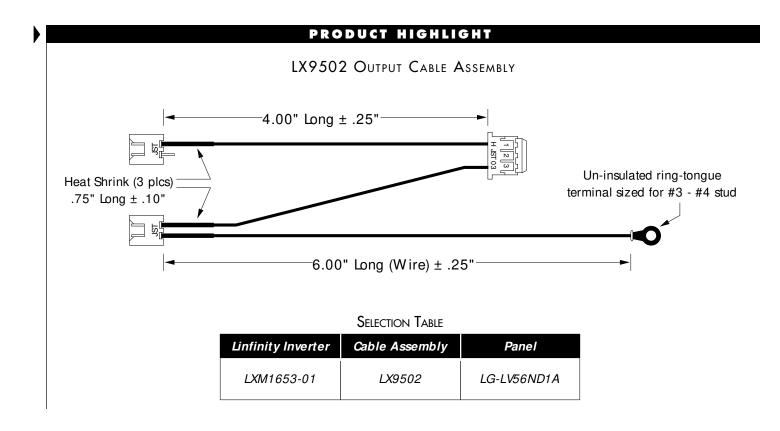

OUTPUT CABLE ASSEMBLY

**PRODUCTION DATA SHEET** 

## DESCRIPTION

The LX9502 is an output connector cable specifically designed to interface the Linfinity backlight inverter to the Lucky Goldstar 5.6" LCD panel (LV56ND01A). This connector housing provides a clean mating connector with the JS connector # SM02(8.0) B-BHS-1D or SM02-(8.0) B-BHS-TB, found on the Linfinity inverters.

## **KEY FEATURES**

□ INTERCONNECTS IXM1653-01 TO THE IV56ND01A

SUFFICIENT LENGTH TO A CCO MO DATE CO NVENIENT MO UNTING LO CATIO N

FOR FURTHER INFORMATION CALL (714) 898-8121

11861 Western Avenue, Garden Grove, CA. 92841