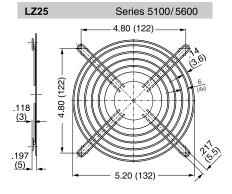

d Considerate Service", our business mainly focus on the distribution of electronic components. Line cards we deal with include Microchip, ALPS, ROHM, Xilinx, Pulse, ON, Everlight and Freescale. Main products comprise IC, Modules, Potentiometer, IC Socket, Relay, Connector. Our parts cover such applications as commercial, industrial, and automotives areas.

We are looking forward to setting up business relationship with you and hope to provide you with the best service and solution. Let us make a better world for our industry!



## Contact us

Tel: +86-755-8981 8866 Fax: +86-755-8427 6832 Email & Skype: info@chipsmall.com Web: www.chipsmall.com Address: A1208, Overseas Decoration Building, #122 Zhenhua RD., Futian, Shenzhen, China



### Accessories - Metal Finger Guards Tubeaxial Fan











ebmpapst





LZ 24 Series 7000 4-2.92 (74.16) 6.08 (154.43) 6.38 (162.05) 2-.19 (4.8) □ 1.5 .25 (6.4)



e-mail: sales@us.ebmpapst.com · TEL: 860-674-1515 · FAX: 860-674-8536 ebm-papst Inc., 100 Hyde Road, Farmington, CT 06034 USA ebm-papst Inc., 2006 © ebm-papst Inc. reserves the right to change any specifications or data without notice

### Accessories - Metal Finger Guards Tubeaxial Fan



### Part Number Changes -

| Old Part      | New Part |
|---------------|----------|
| 9480-2-4039-1 | LZ22N    |
| 9483-2-4039-1 | LZ23     |
| 9497-2-4039-1 | LZ30     |
| 9497-2-4039-2 | LZ30F    |
| 9498-2-4039-1 | LZ24     |
| 92163-2-2929  | LZ32P    |
| 92165-2-2929  | LZ30P    |



e-mail: sales@us.ebmpapst.com · TEL: 860-674-1515 · FAX: 860-674-8536 ebm-papst Inc., 100 Hyde Road, Far