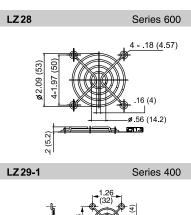

Considerate Service", our business mainly focus on the distribution of electronic components. Line cards we deal with include Microchip, ALPS, ROHM, Xilinx, Pulse, ON, Everlight and Freescale. Main products comprise IC, Modules, Potentiometer, IC Socket, Relay, Connector. Our parts cover such applications as commercial, industrial, and automotives areas.

We are looking forward to setting up business relationship with you and hope to provide you with the best service and solution. Let us make a better world for our industry!



## Contact us

Tel: +86-755-8981 8866 Fax: +86-755-8427 6832 Email & Skype: info@chipsmall.com Web: www.chipsmall.com Address: A1208, Overseas Decoration Building, #122 Zhenhua RD., Futian, Shenzhen, China



### Accessories - Metal Finger Guards Tubeaxial Fan











ebmpapst





LZ 24 Series 7000 4-2.92 (74.16) 6.08 (154.43) 6.38 (162.05) 2-.19 (4.8) □ 1.5 .25 (6.4)



e-mail: sales@us.ebmpapst.com · TEL: 860-674-1515 · FAX: 860-674-8536 ebm-papst Inc., 100 Hyde Road, Farmington, CT 06034 USA ebm-papst Inc., 2006 © ebm-papst Inc. reserves the right to change any specifications or data without notice

### Accessories - Metal Finger Guards Tubeaxial Fan



### Part Number Changes -

| Old Part      | New Part |
|---------------|----------|
| 9480-2-4039-1 | LZ22N    |
| 9483-2-4039-1 | LZ23     |
| 9497-2-4039-1 | LZ30     |
| 9497-2-4039-2 | LZ30F    |
| 9498-2-4039-1 | LZ24     |
| 92163-2-2929  | LZ32P    |
| 92165-2-2929  | LZ30P    |



e-mail: sales@us.ebmpapst.com · TEL: 860-674-1515 · FAX: 860-674-8536 ebm-papst Inc., 100 Hyde Road, Farmi