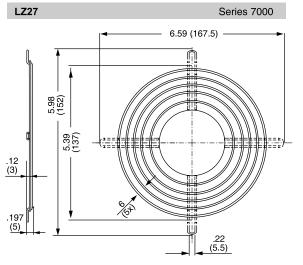

al with include Microchip, ALPS, ROHM, Xilinx, Pulse, ON, Everlight and Freescale. Main products comprise IC, Modules, Potentiometer, IC Socket, Relay, Connector. Our parts cover such applications as commercial, industrial, and automotives areas.

We are looking forward to setting up business relationship with you and hope to provide you with the best service and solution. Let us make a better world for our industry!



## Contact us

Tel: +86-755-8981 8866 Fax: +86-755-8427 6832 Email & Skype: info@chipsmall.com Web: www.chipsmall.com Address: A1208, Overseas Decoration Building, #122 Zhenhua RD., Futian, Shenzhen, China



### Accessories - Metal Finger Guards Tubeaxial Fan











ebmpapst





LZ 24 Series 7000 4-2.92 (74.16) 6.08 (154.43) 6.38 (162.05) 2-.19 (4.8) □ 1.5 .25 (6.4)



e-mail: sales@us.ebmpapst.com · TEL: 860-674-1515 · FAX: 860-674-8536 ebm-papst Inc., 100 Hyde Road, Farmington, CT 06034 USA ebm-papst Inc., 2006 © ebm-papst Inc. reserves the right to change any specifications or data without notice

### Accessories - Metal Finger Guards Tubeaxial Fan



### Part Number Changes -

| Old Part      | New Part |
|---------------|----------|
| 9480-2-4039-1 | LZ22N    |
| 9483-2-4039-1 | LZ23     |
| 9497-2-4039-1 | LZ30     |
| 9497-2-4039-2 | LZ30F    |
| 9498-2-4039-1 | LZ24     |
| 92163-2-2929  | LZ32P    |
| 92165-2-2929  | LZ30P    |



e-mail: sales@us.ebmpapst.com · TEL: 860-674-1515 · FAX: 860-674-8536 ebm-papst Inc., 100 Hyde Road, Farmington, CT 06034 USA ebm-papst Inc., 2006 © ebm-papst Inc. reserves the right to change any specifications or d