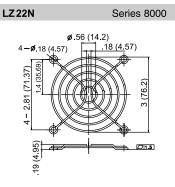

### Part Number Changes -

| Old Part      | New Part |
|---------------|----------|
| 9480-2-4039-1 | LZ22N    |
| 9483-2-4039-1 | LZ23     |
| 9497-2-4039-1 | LZ30     |
| 9497-2-4039-2 | LZ30F    |
| 9498-2-4039-1 | LZ24     |
| 92163-2-2929  | LZ32P    |
| 92165-2-2929  | LZ30P    |