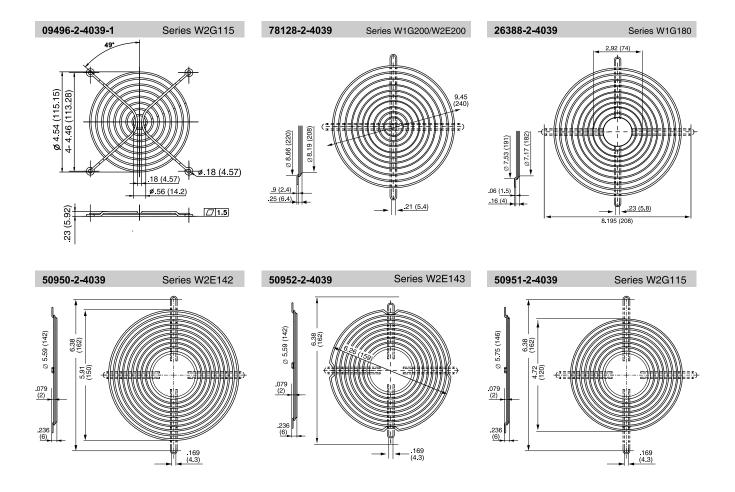

### Accessories - Metal Finger Guards Tubeaxial Fan

ebmpapst

LZ 24 Series 7000 4-2.92 (74.16) 6.08 (154.43) 6.38 (162.05) 2-.19 (4.8) □ 1.5 .25 (6.4)

e-mail: sales@us.ebmpapst.com · TEL: 860-674-1515 · FAX: 860-674-8536 ebm-papst Inc., 100 Hyde Road, Farmington, CT 06034 USA ebm-papst Inc., 2006 © ebm-papst Inc. reserves the right to change any specifications or data without notice

### Accessories - Metal Finger Guards Tubeaxial Fan