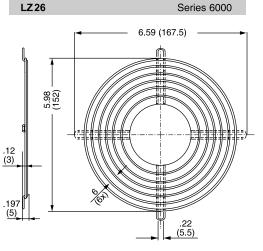

ice", our business mainly focus on the distribution of electronic components. Line cards we deal with include Microchip, ALPS, ROHM, Xilinx, Pulse, ON, Everlight and Freescale. Main products comprise IC, Modules, Potentiometer, IC Socket, Relay, Connector. Our parts cover such applications as commercial, industrial, and automotives areas.

We are looking forward to setting up business relationship with you and hope to provide you with the best service and solution. Let us make a better world for our industry!



## Contact us

Tel: +86-755-8981 8866 Fax: +86-755-8427 6832 Email & Skype: info@chipsmall.com Web: www.chipsmall.com Address: A1208, Overseas Decoration Building, #122 Zhenhua RD., Futian, Shenzhen, China



### Accessories - Metal Finger Guards Tubeaxial Fan











ebmpapst





LZ 24 Series 7000 4-2.92 (74.16) 6.08 (154.43) 6.38 (162.05) 2-.19 (4.8) □ 1.5 .25 (6.4)



e-mail: sales@us.ebmpapst.com · TEL: 860-674-1515 · FAX: 860-674-8536 ebm-papst Inc., 100 Hyde Road, Farmington, CT 06034 USA ebm-papst Inc., 2006 © ebm-papst Inc. reserves the right to change any specifications or data without notice

### Accessories - Metal Finger Guards Tubeaxial Fan



### Part Number Changes -

| Old Part      | New Part |
|---------------|----------|
| 9480-2-4039-1 | LZ22N    |
| 9483-2-4039-1 | LZ23     |
| 9497-2-4039-1 | LZ30     |
| 9497-2-4039-2 | LZ30F    |
| 9498-2-4039-1 | LZ24     |
| 92163-2-2929  | LZ32P    |
| 92165-2-2929  | LZ30P    |



e-mail: sales@us.ebmpapst.com · TEL: 860-674-1515 · FAX: 860-674-8536 ebm-papst Inc., 100 Hyde Road, Farmington, CT 06034