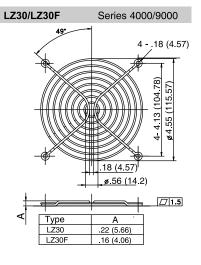

### Accessories - Metal Finger Guards Tubeaxial Fan

### Part Number Changes -

| Old Part      | New Part |
|---------------|----------|
| 9480-2-4039-1 | LZ22N    |
| 9483-2-4039-1 | LZ23     |
| 9497-2-4039-1 | LZ30     |
| 9497-2-4039-2 | LZ30F    |
| 9498-2-4039-1 | LZ24     |
| 92163-2-2929  | LZ32P    |
| 92165-2-2929  | LZ30P    |