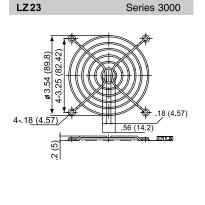

### Accessories - Metal Finger Guards Tubeaxial Fan

### Part Number Changes -

| Old Part      | New Part |
|---------------|----------|
| 9480-2-4039-1 | LZ22N    |
| 9483-2-4039-1 | LZ23     |
| 9497-2-4039-1 | LZ30     |
| 9497-2-4039-2 | LZ30F    |
| 9498-2-4039-1 | LZ24     |
| 92163-2-2929  | LZ32P    |
| 92165-2-2929  | LZ30P    |