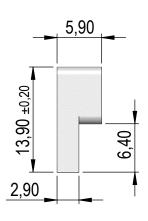

|                         | Descr                              | ription | Article No. | Material          |  |  |  |  |
|-------------------------|------------------------------------|---------|-------------|-------------------|--|--|--|--|
| Housing                 | M4 housing , white                 |         | 3005001022  | PBT GF reinforced |  |  |  |  |
| Potting compound        | Polyurethane                       |         |             |                   |  |  |  |  |
| Magnet                  | Round magnet                       |         | 4003004003  | AlNiCo 500 35/5   |  |  |  |  |
|                         | Min.                               | Тур.    | Max.        | Unit              |  |  |  |  |
| Magnetic moment (MS150) | 19,8                               | 22,2    |             | μVs*cm            |  |  |  |  |
| Operating temperature   | -20                                |         | 80          | °C                |  |  |  |  |
| Remarks                 | magnetization axial                |         |             |                   |  |  |  |  |
| Protection class        | N/A                                |         |             |                   |  |  |  |  |
| Mounting:               | screws M3 ISO 1207, slice ISO 7089 |         |             |                   |  |  |  |  |
| max Torque              | 0.5                                | Nm      |             |                   |  |  |  |  |