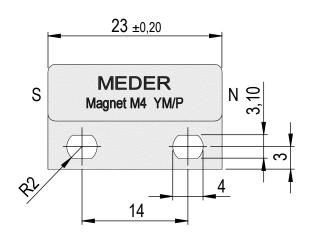

|                         | Descr                              | ription | Article No. | Material          |  |  |  |  |
|-------------------------|------------------------------------|---------|-------------|-------------------|--|--|--|--|
| Housing                 | M4 housing , white                 |         | 3005001022  | PBT GF reinforced |  |  |  |  |
| Potting compound        | Polyurethane                       |         |             |                   |  |  |  |  |
| Magnet                  | Round magnet                       |         | 4003004003  | AlNiCo 500 35/5   |  |  |  |  |
|                         | Min.                               | Тур.    | Max.        | Unit              |  |  |  |  |
| Magnetic moment (MS150) | 19,8                               | 22,2    |             | μVs*cm            |  |  |  |  |
| Operating temperature   | -20                                |         | 80          | °C                |  |  |  |  |
| Remarks                 | magnetization axial                |         |             |                   |  |  |  |  |
| Protection class        | N/A                                |         |             |                   |  |  |  |  |
| Mounting:               | screws M3 ISO 1207, slice ISO 7089 |         |             |                   |  |  |  |  |
| max Torque              | 0.5                                | Nm      |             |                   |  |  |  |  |