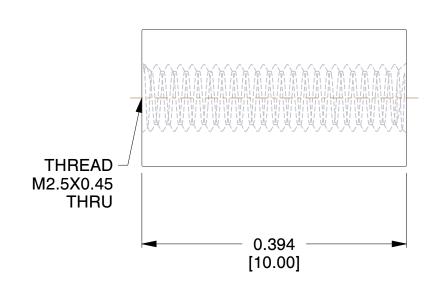

M1257-2545-AL

COMPONENT

4.5 MM HEX FEMALE STANDOFFS

| STANDOFFS |        |  |  |  |
|-----------|--------|--|--|--|
|           | SCALE  |  |  |  |
|           | 7.00   |  |  |  |
| FS        | SHEET  |  |  |  |
| . •       | 1 of 1 |  |  |  |