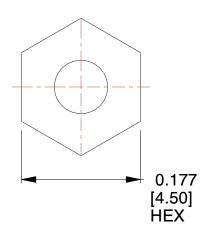

M1257-2545-AL

COMPONENT

4.5 MM HEX FEMALE STANDOFFS

| STANDOFFS |        |  |  |  |
|-----------|--------|--|--|--|
|           | SCALE  |  |  |  |
|           | 7.00   |  |  |  |
| FS        | SHEET  |  |  |  |
| . •       | 1 of 1 |  |  |  |