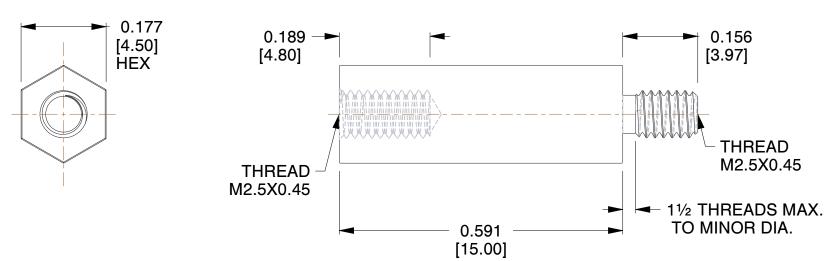

## NOTES:

- 1. Material: Stainless Steel
- 2. Finish: No Plate
- 3. ASME Y14.5M 2009
- 4. All Drawing Dimensions are in Inches [mm]
- 5. Unless otherwise specified; Edge Breaks, Radii or Countersinks 0.005-0.015

TOLERANCES
ALL DIMENSIONS ARE INCHES
(UNLESS OTHERWISE SPECIFIED)
METALLIC
LENGTHS <1"= 6 INCHES ± 0.005
LENGTH >: 6 INCHES ± 0.010
DIMENTERS: ± 0.005
NON-METALLIC

NON-METALLIC

LENGTH: ±0.010 DIAMETERS: ± 0.010

INTERNAL THREADS:

MINIMUM THREAD DEPTH

| OOMI ONLIN             | 0174142   | 0110   |  |
|------------------------|-----------|--------|--|
| M2110-2545-SS          |           | SCALE  |  |
|                        |           | 5.00   |  |
| 4.5 MM HEX MALE-FEMALE | STANDOFFS | SHEET  |  |
|                        |           | 1 of 1 |  |

STANDOFFS

COMPONENT