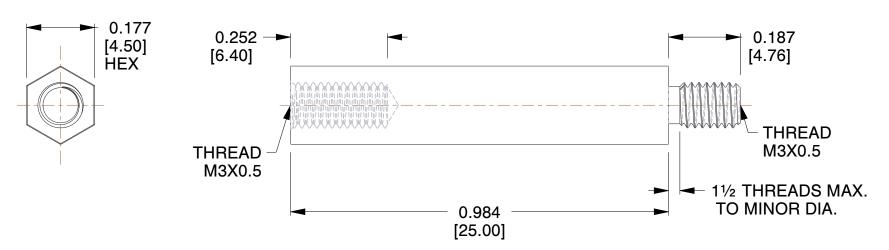

## **NOTES:**

- 1. Material: Steel
- 2. Finish: Zinc Clear Chromate
- 3. ASME Y14.5M 2009
- 4. All Drawing Dimensions are in Inches [mm]5. Unless otherwise specified; Edge Breaks, Radii or Countersinks 0.005-0.015

INTERNAL THREADS: MINIMUM THREAD DEPTH

| COMPONENT              | STANDOFFS   |        |
|------------------------|-------------|--------|
| M0100 000              | SCALE       |        |
| M2120-3005-S           |             | 4.00   |
| 4.5 MM HEX MALE-FEMALE | E STANDOFFS | SHEET  |
|                        |             | 1 of 1 |