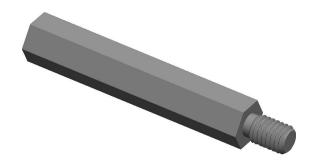

INTERNAL THREADS: MINIMUM THREAD DEPTH

| COMPONENT              | STANDOFFS   |        |
|------------------------|-------------|--------|
| M0100 000              | SCALE       |        |
| M2120-3005-S           |             | 4.00   |
| 4.5 MM HEX MALE-FEMALE | E STANDOFFS | SHEET  |
|                        |             | 1 of 1 |