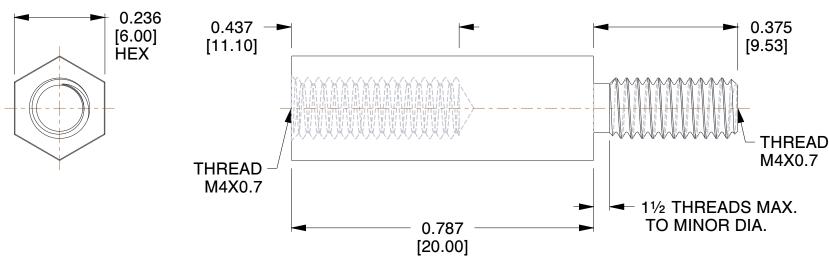

## NOTES:

- 1. Material: Stainless Steel
- 2. Finish: No Plate
- 3. ASME Y14.5M 2009
- 4. All Drawing Dimensions are in Inches [mm]
- 5. Unless otherwise specified; Edge Breaks, Radii or Countersinks 0.005-0.015

TOLERANCES
ALL DIMENSIONS ARE INCHES
(UNLESS OTHERWISE SPECIFIED)
METALLIC
LENGTHS </=: 6 INCHES ± 0.005
LENGTH : 6 INCHES ± 0.010
DIAMETERS: ± 0.005

NON-METALLIC
LENGTH: ±0.010 DIAMETERS: ± 0.010
INTERNAL THREADS:
MINIMUM THREAD DEPTH

M2155-4007-SS

COMPONENT

 $6~\mathrm{MM}$  HEX MALE-FEMALE STANDOFFS

4.00 SHEET

**STANDOFFS** 

1 of 1