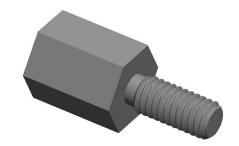

M2185-4007-SS

WZ 105-4007-00

COMPONENT

8 MM HEX MALE-FEMALE STANDOFFS

4.00 SHEET

1 of 1

**STANDOFFS**