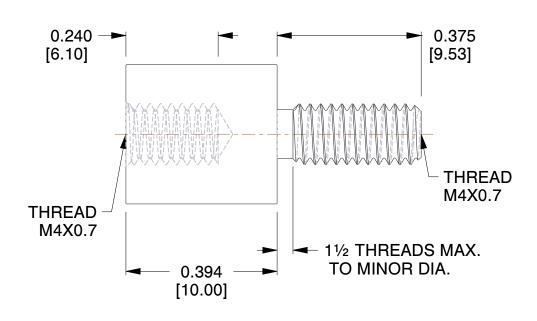

M2185-4007-SS

WZ 105-4007-00

COMPONENT

8 MM HEX MALE-FEMALE STANDOFFS

4.00 SHEET

1 of 1

**STANDOFFS**