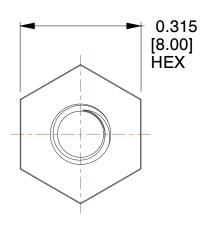

M2185-4007-SS

WZ 105-4007-00

COMPONENT

8 MM HEX MALE-FEMALE STANDOFFS

4.00 SHEET

1 of 1

**STANDOFFS**