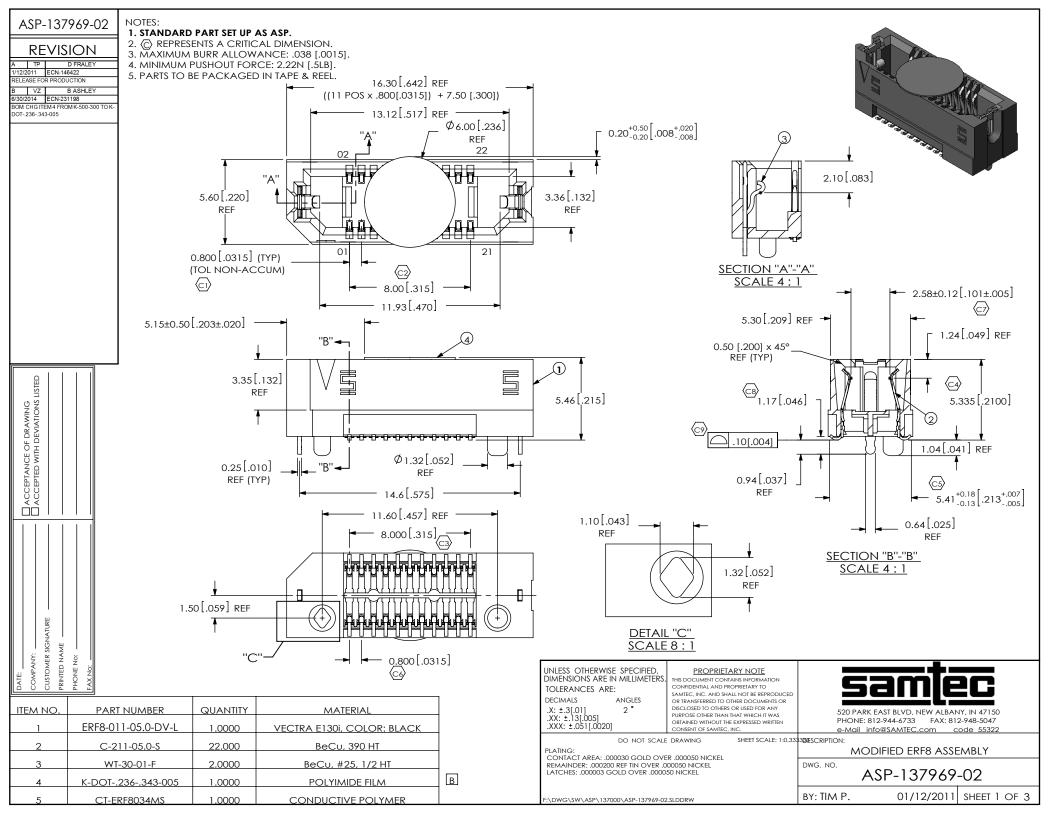

## PROPRIETARY NOTE

THIS DOCUMENT CONTAINS INFORMATION CONTIDENTIAL AND PROPRIETARY 10 SAMTEC, INC. AND SHALL NOT BE REPRODUCED OR TRANSFERRED TO OTHER DOCUMENTS OR DISCLOSED TO OTHERS OR USED FOR ANY PURPOSE OTHER THAN THAT WHICH IT WAS OBTAINED WITHOUT THE EXPRESSED WRITTEN CONSENT OF SAMTEC, INC.

520 PARK EAST BLVD, NEW ALBANY, IN 47150 PHONE: 812-944-6733 FAX: 812-948-5047 e-Mail info@SAMTEC.com code 55322

SHEET SCALE: 1:1

DESCRIPTION:

MODIFIED ERF8 ASSEMBLY

DWG. NO.

ASP-137969-02

F:\DWG\SW\ASP\137000\ASP-137969-02.SLDDRW

BY: TIM P. 01/12

01/12/2011 SHEET 3 OF 3