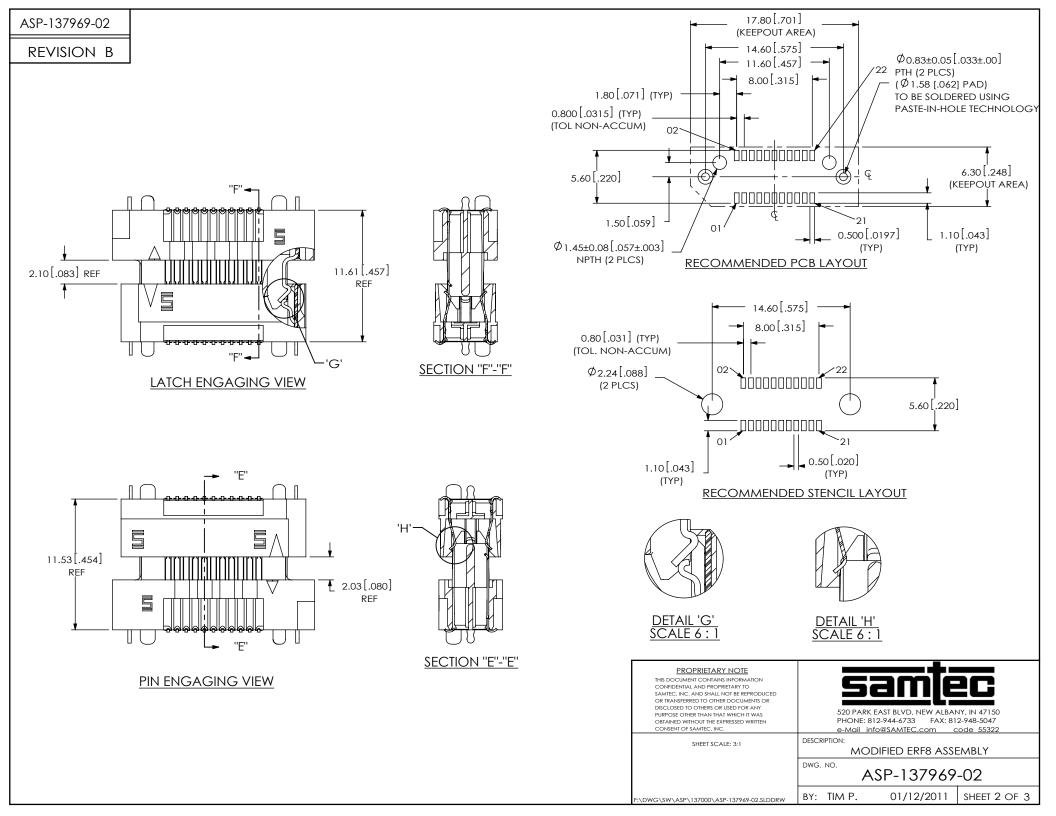

## PROPRIETARY NOTE

THIS DOCUMENT CONTAINS INFORMATION CONTIDENTIAL AND PROPRIETARY 10 SAMTEC, INC. AND SHALL NOT BE REPRODUCED OR TRANSFERRED TO OTHER DOCUMENTS OR DISCLOSED TO OTHERS OR USED FOR ANY PURPOSE OTHER THAN THAT WHICH IT WAS OBTAINED WITHOUT THE EXPRESSED WRITTEN CONSENT OF SAMTEC, INC.

520 PARK EAST BLVD, NEW ALBANY, IN 47150 PHONE: 812-944-6733 FAX: 812-948-5047 e-Mail info@SAMTEC.com code 55322

SHEET SCALE: 1:1

DESCRIPTION:

MODIFIED ERF8 ASSEMBLY

DWG. NO.

ASP-137969-02

F:\DWG\SW\ASP\137000\ASP-137969-02.SLDDRW

BY: TIM P. 01/12

01/12/2011 SHEET 3 OF 3