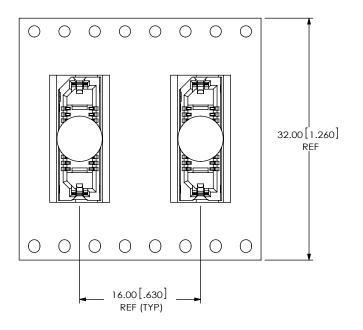

ASP-137969-02

REVISION B

USER DIRECTION OF UNREELING
POCKET NOT DETAILED

PACKAGING VIEW