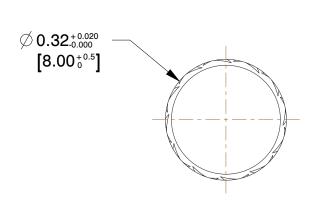

## NOTES:

1. Material: Stainless Steel

2. Finish: No Plate

3. ASME Y14.5M - 2009

4. All Drawing Dimensions are in Inches [mm]

5. Unless otherwise specified; Edge Breaks, Radii or Countersinks 0.005-0.015

95 Silvermine Rd., Seymour CT 06483 Tel: 203-888-2133, Fax: 203-888-9860

LENGTHS </=: 6 INCHES ± 0.005

LENGTH >: 6 INCHES ± 0.010

DIAMETERS: ± 0.005 **NON-METALLIC** 

LENGTH: ±0.010 DIAMETERS: ± 0.010 INTERNAL THREADS: MINIMUM THREAD DEPTH

M3465-SS

COMPONENT

PLAIN THUMB SCREWS

| THUMB SCREWS |        |  |  |
|--------------|--------|--|--|
| )            | SCALE  |  |  |
| )            | 4.00   |  |  |
| 3            | SHEET  |  |  |
|              | 1 of 1 |  |  |