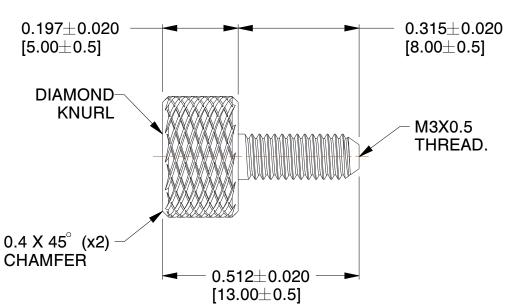

## NOTES:

1. Material: Stainless Steel

2. Finish: No Plate

3. ASME Y14.5M - 2009

4. All Drawing Dimensions are in Inches [mm]

5. Unless otherwise specified; Edge Breaks, Radii or Countersinks 0.005-0.015

95 Silvermine Rd., Seymour CT 06483 Tel: 203-888-2133, Fax: 203-888-9860

LENGTHS </=: 6 INCHES ± 0.005

LENGTH >: 6 INCHES ± 0.010

DIAMETERS: ± 0.005 **NON-METALLIC** 

LENGTH: ±0.010 DIAMETERS: ± 0.010 INTERNAL THREADS: MINIMUM THREAD DEPTH

M3465-SS

COMPONENT

PLAIN THUMB SCREWS

| THUMB SCREWS |        |  |  |
|--------------|--------|--|--|
| )            | SCALE  |  |  |
| )            | 4.00   |  |  |
| 3            | SHEET  |  |  |
|              | 1 of 1 |  |  |