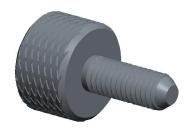

LENGTHS </=: 6 INCHES ± 0.005

LENGTH >: 6 INCHES ± 0.010

DIAMETERS: ± 0.005 **NON-METALLIC** 

LENGTH: ±0.010 DIAMETERS: ± 0.010 INTERNAL THREADS: MINIMUM THREAD DEPTH

M3465-SS

COMPONENT

PLAIN THUMB SCREWS

| THUMB SCREWS |        |  |  |
|--------------|--------|--|--|
| )            | SCALE  |  |  |
| )            | 4.00   |  |  |
| 3            | SHEET  |  |  |
|              | 1 of 1 |  |  |