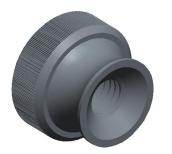

M3561-B

COMPONENT

**ROUND THUMB NUTS** 

| THUMB NUTS |        |  |  |  |
|------------|--------|--|--|--|
|            | SCALE  |  |  |  |
|            | 5.00   |  |  |  |
|            | SHEET  |  |  |  |
|            | 1 of 1 |  |  |  |