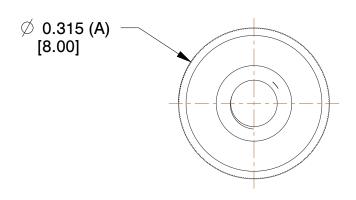

| REV | CHANGE | DATE     | DRN | СНК |
|-----|--------|----------|-----|-----|
|     | Drawn  | 02/18/17 | SJ  | Т   |

**TOLERANCE DETAILS** + 0.020 [ + 0.50] [00.0-] 000. 0-2  $\pm 0.020 \ [\pm 0.50]$ В 3 Ε  $\pm 0.020 \ [\pm 0.50]$  $\pm 0.020 \ [\pm 0.50]$ D

## **NOTES:**

1. Material: Brass

2. Finish: Zinc Clear Chromate

3. ASME Y14.5M - 2009

4. All Drawing Dimensions are in Inches [mm]

5. Unless otherwise specified; Edge Breaks, Radii or Countersinks 0.005-0.015