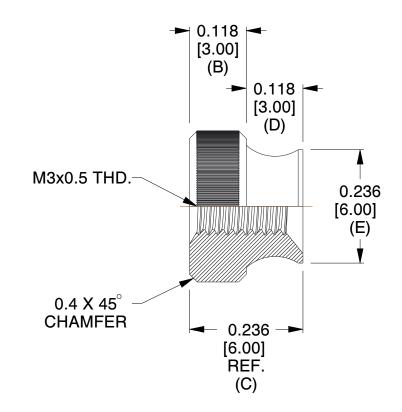

| REV | CHANGE | DATE     | DRN | СНК |
|-----|--------|----------|-----|-----|
|     | Drawn  | 02/18/17 | SJ  | Т   |

**TOLERANCE DETAILS** + 0.020 [ + 0.50] [00.0-] 000. 0-2  $\pm 0.020 \ [\pm 0.50]$ В 3 Ε  $\pm 0.020 \ [\pm 0.50]$  $\pm 0.020 \ [\pm 0.50]$ D

## **NOTES:**

1. Material: Brass

2. Finish: Zinc Clear Chromate

3. ASME Y14.5M - 2009

4. All Drawing Dimensions are in Inches [mm]

5. Unless otherwise specified; Edge Breaks, Radii or Countersinks 0.005-0.015

TOLERANCES
ALL DIMENSIONS ARE INCHES (UNLESS OTHERWISE SPECIFIED) METALLIC

LENGTHS </=: 6 INCHES ± 0.005

LENGTH >: 6 INCHES ± 0.010

DIAMETERS: ± 0.005 NON-METALLIC

LENGTH: ±0.010 DIAMETERS: ± 0.010 INTERNAL THREADS: MINIMUM THREAD DEPTH