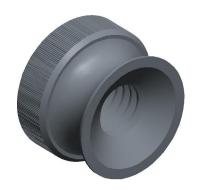

TOLERANCES
ALL DIMENSIONS ARE INCHES (UNLESS OTHERWISE SPECIFIED)

METALLIC

LENGTHS 
LENGTHS 
LENGTHS 
LENGTHS : 6 INCHES ± 0.005
LENGTHS : 20.005

INTERNAL THREADS: MINIMUM THREAD DEPTH

M3565-SS

**ROUND THUMB NUTS** 