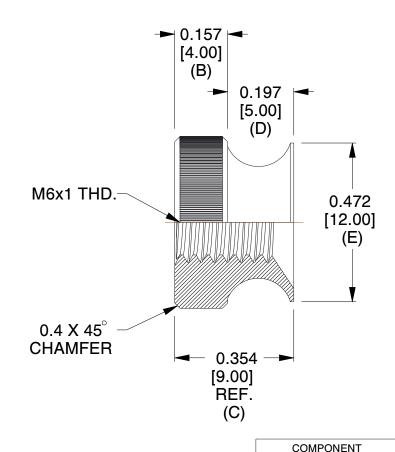

| REV | CHANGE | DATE     | DRN | СНК |
|-----|--------|----------|-----|-----|
|     | Drawn  | 02/18/17 | SJ  | Т   |

|                   | I |                                      |  |  |
|-------------------|---|--------------------------------------|--|--|
| TOLERANCE DETAILS |   |                                      |  |  |
| 1                 | Α | + 0.020 [ + 0.50]<br>-0 .000 [-0.00] |  |  |
| 2                 | В | ±0.020 [±0.50]                       |  |  |
| 3                 | E | ±0.020 [±0.50]                       |  |  |
| 4                 | D | +0.020 [+0.50]                       |  |  |

## NOTES:

1. Material : Stainless Steel

2. Finish: No Plate 3. ASME Y14.5M - 2009

4. All Drawing Dimensions are in Inches [mm]

5. Unless otherwise specified; Edge Breaks, Radii or Countersinks 0.005-0.015