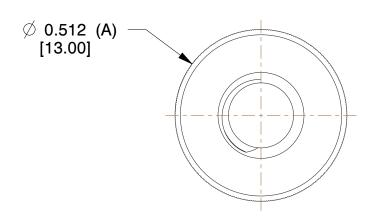

| REV | CHANGE | DATE     | DRN | СНК |
|-----|--------|----------|-----|-----|
|     | Drawn  | 02/18/17 | SJ  | Т   |

|                   | I |                                      |  |  |
|-------------------|---|--------------------------------------|--|--|
| TOLERANCE DETAILS |   |                                      |  |  |
| 1                 | Α | + 0.020 [ + 0.50]<br>-0 .000 [-0.00] |  |  |
| 2                 | В | ±0.020 [±0.50]                       |  |  |
| 3                 | E | ±0.020 [±0.50]                       |  |  |
| 4                 | D | +0.020 [+0.50]                       |  |  |