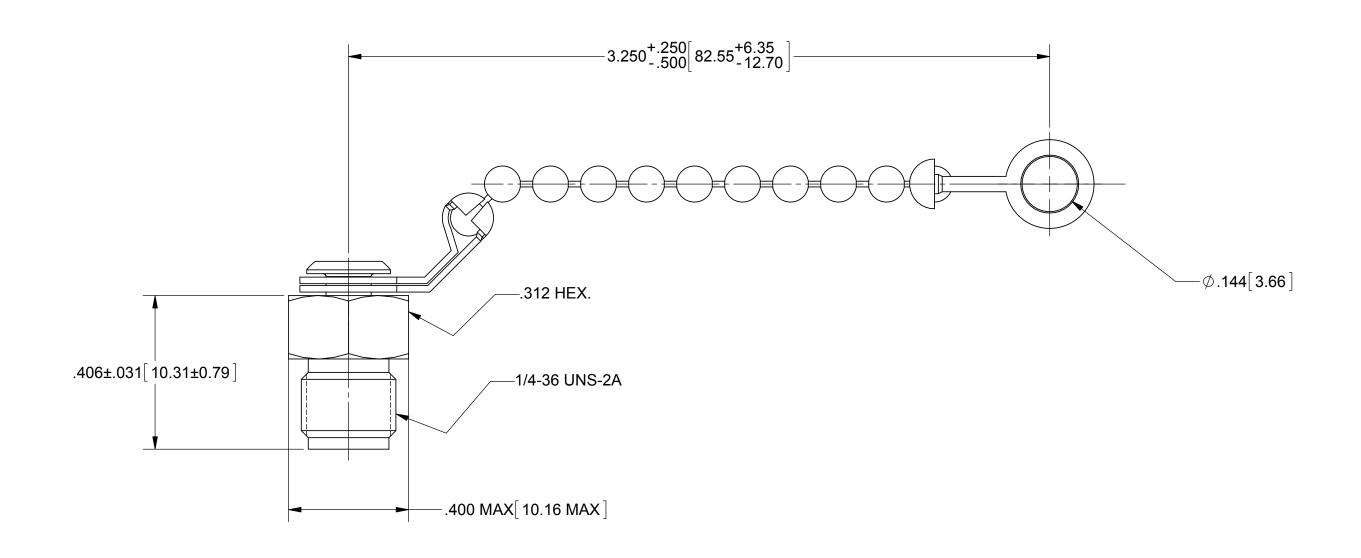

## **MATERIAL**:

BODY & RIVET:

STAINLESS STEEL PER AMS-5640, ALLOY UNS S30300, TYPE 1

**BEAD CHAIN:** STAINLESS STEEL

FINISH:

BODY & RIVET:

PASSIVATED PER AMS-2700.

| MATERIAL:                                  | SEE NOTES                                                                                                                                         |  |  |  |
|--------------------------------------------|---------------------------------------------------------------------------------------------------------------------------------------------------|--|--|--|
| FINISH:                                    | SEE NOTES                                                                                                                                         |  |  |  |
| SURFACE AREA: N/A                          |                                                                                                                                                   |  |  |  |
| PROPRIETARY                                |                                                                                                                                                   |  |  |  |
| IS THE SOLE F<br>ANY REPROD<br>WITHOUT THE | ITION CONTAINED IN THIS DRAWIN<br>PROPERTY OF SV MICROWAVE, IN<br>UCTION IN PART OR AS A WHOLE<br>WRITTEN PERMISSION OF<br>VE, INC IS PROHIBITED. |  |  |  |

| R: X° ±1°0'<br>X°X' ±15'<br>DLERANCES | 1) ALL DIMENSIONS ARE IN INCHES [MILLIMETERS] 2) ALL DIMENSIONS ARE AFTER PLATING. 3) BREAK CORNERS & EDGES 005 R. MAX. 4) CHAM. 1ST & LAST THREADS. 5) SUFFACE ROUGHINESS 63-MIL-STD-10. 6) DIA:'S ON COMMON CENTERS TO BE CONCENTRIC WITHIN 005 T.I.R. 7) REMOVE ALL BURRS |              |  |
|---------------------------------------|------------------------------------------------------------------------------------------------------------------------------------------------------------------------------------------------------------------------------------------------------------------------------|--------------|--|
| CTION                                 | DRAWN:                                                                                                                                                                                                                                                                       | FSG 09/26/13 |  |
| 1                                     | CHECKED:                                                                                                                                                                                                                                                                     | STW 09/26/13 |  |
| J                                     | APPROVED:                                                                                                                                                                                                                                                                    | STW 09/26/13 |  |

## SV Microwave, Inc.

2400 Centrepark West Drive, Suite 100 West Palm Beach, FL 33409

SMA JACK DUST CAP WITH BEAD CHAIN

|   | -          | 95077 | DWG. NO. | M39012/25-3026 |              |
|---|------------|-------|----------|----------------|--------------|
| 1 | SCALE: 2:1 |       |          | ·              | SHEET 1 OF 1 |